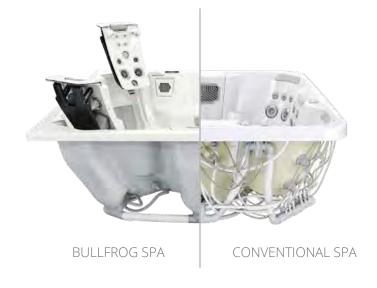

# ENGINEERED FOR PERFORMANCE

Bullfrog Spas hot tubs and swim spas engineered with the patented JetPak Therapy System<sup>®</sup> use less plumbing than conventionally plumbed spas—up to 90% less than some models. This improved and simplified water delivery system means fewer holes in the shell, fewer fittings and hoses, and less chances for a leak to form. An ultra-efficient plumbing system generates more jet power with less demand on the pumps, which translates to better massage experiences and improved energy efficiency.

UP TO

LESS

PLUMBING

## POWERFUL & EFFICIENT