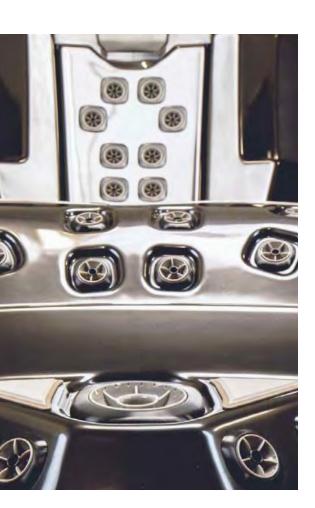

## JETPAK THERAPY SYSTEM®

You deserve the very best hydrotherapy experience. This means a spa that is personalized, just for you, with the specific therapy experiences you prefer, selected to suit your unique needs and preferences.

Only Bullfrog Spas can offer the proprietary and patented JetPak Therapy System<sup>®</sup>, which is the only system that allows you to align your spa experience specifically to your body, your therapy preferences, and your lifestyle. Select your preferred JetPak massages, place them in your favorite seats, move them from seat to seat whenever you like, and upgrade with a new JetPak at any time.

# PERSONALIZED

\*JetPak Therapy System U.S. Patent # 8,661,576

Each JetPak provides a unique hydromassage experience. Customize your spa by selecting specific JetPaks from the following massage categories.