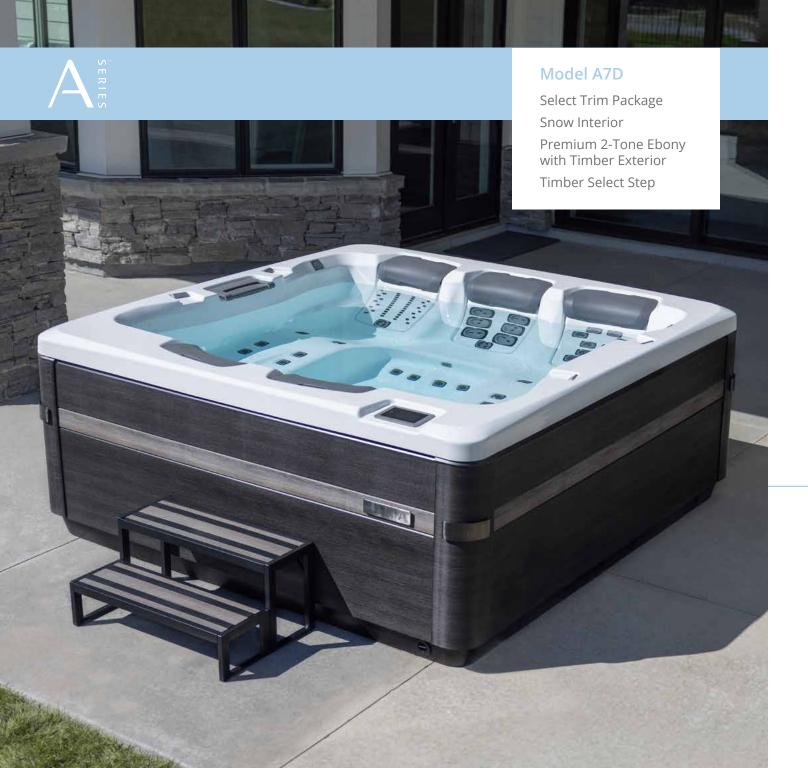

### ► LUXURY CLASS

A Series spas feature a variety of thoughtful, comfort-tested seating layouts, along with ergonomic headrests, thoughtful lighting, and the latest JetPak Therapy System™ technology ever offered. Available in three trim classes, with stunning designs and rich feature sets to complement your home, lifestyle, and budget. You'll love the stylish and functional touches, safe entry/exit points, and a luxurious spa experience that truly creates a more peaceful life.

### INCLUDED ON ALL A SERIES:

JetPak Therapy System® Interior and exterior lighting Premium touch-screen spa control Integrated water feature Simplicity® filtration system Integrated water feature Premium Patio Performance<sup>™</sup> fabric cover 100% wood-free EnduraFrame<sup>™</sup> support structure

### A TRIM FOR YOUR STYLE AND BUDGET

Your A Series spa is available in one of three trim levels: A Series, A Series Plus, or A Series Select.

**The A Series trim package** features a standard JetPak count, a nice complement of features, and all the quality of A Series—the perfect way to enjoy a premium spa experience at a price level comparable to spas featuring far less.

**The A Series Plus trim package** ensures that you get the max JetPak count, along with a well-appointed and thoughtful selection of premium features for a wonderfully luxurious spa experience.

**The A Series Select trim package** features the maximum JetPak count, along with stunning premium aesthetics, every functional and finish upgrade, and all the finer details that make your spa experience a true delight.

#### A8L

7′ 10″ x 7′ 10″ x 3′ 2″ 2.39m x 2.39m x 0.97m JetPaks: 6 Therapy Pumps: 2

2.24m x 2.24m x .92m Therapy Pumps: 2

A7D 7′ 4″ x 7′ 4″ x 3′ 2.24m x 2.24m x .92m JetPaks: 4 or 5 Therapy Pumps: 2 JetPaks: 4 or 5