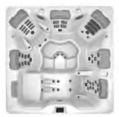

## M9 Unmatched comfort, versatility, and capacity, with more therapy options than any other spa

Enjoy more JetPak Therapy, more variety in seating layouts, more thoughtful comfort features, and, by far, the most capacity of any spa in its class. Your M9 simply gives you more.

7' 10" x 9' 2" x 3' 2" 2.79m x 2.39m x 0.96m JetPaks: 7 Multi-Function Auxiliary Controls: 3 Therapy Pumps: 3

Ample space with various therapy options, including a unique side-by-side double lounge

7' 10" x 7' 10" x 3' 2" 2.39m x 2.39m x 0.96m JetPaks: 6 Multi-Function Auxiliary Controls: 2 Therapy Pumps: 3 **17** Open layout with premium Adirondack seats and distinctive love seat