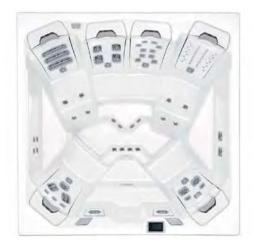

## M9 Unmatched comfort, versatility, and capacity, with more therapy options than any other spa

Enjoy more JetPak Therapy, more variety in seating layouts, more thoughtful comfort features, and, by far, the most capacity of any spa in its class. Your M9 simply gives you more.

7' 7" x 7' 7" x 3' 1" 2.31m x 2.31m x 0.94m JetPaks: 6 Multi-Function Auxiliary Controls: 1 Therapy Pumps: 2