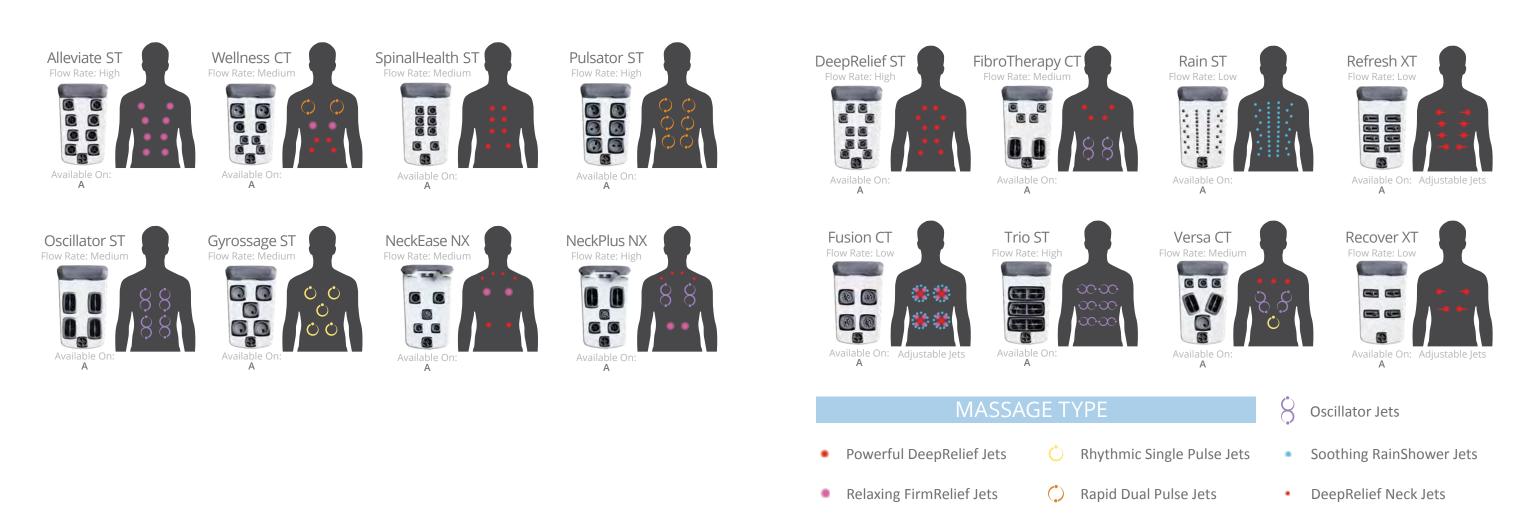

# PERSONALIZED

\*JetPak Therapy System U.S. Patent # 8,661,576

Each JetPak provides a unique hydromassage experience. Customize your spa by selecting specific JetPaks from the following massage categories.

JetPaks in this category will take you to another place, somewhere your worries simply melt away. These include both soft and smooth, along with steady, medium-intensity, massage experiences. Leave your cares behind and transport yourself to a more relaxed state of mind.

### STRESS TENSION RELIEF

JetPaks in this category target the muscles of the upper back, neck, and shoulders—the locations most people carry tension. Relieve the stress of your busy life and reset yourself to a more relaxed state where you're ready to be better at work and at home.

### DEEP MUSCLE MASSAGE

JetPaks in this category are designed for maximum deep tissue massage. These JetPaks feature strong direct hydromassages, targeted to specific muscles. Penetrating jet therapy powers away tightness and works sore muscles to eliminate nagging aches and help you recover after workouts.

### KNEADING MASSAGE

JetPaks in this category offer wide-ranging kneading massages that absolutely delight. Bullfrog Spas' proprietary Oscillator jets cover a wider area than normal jets with a unique and popular kneading action. Each of these JetPaks creates an enjoyable and invigorating hydromassage experience you're sure to love.

### RHYTHMIC MASSAGE

JetPaks in this category offer rhythmic, pulsating massage experiences with medium to strong intermittent pressure in a variety of cadences and arrays. These JetPaks improve both your body and mind while allowing you to create a perfectly personalized spa relaxation experience.

## COMBINATION THERAPIES

JetPaks in this category bring together the best jets and massage types to create unique experiences. Sometimes you want kneading in your shoulders and a deep massage in your lower back, or soothing and smooth therapy combined with a rhythmic pulsating action. Use combination massages to complete your truly personalized spa experience.