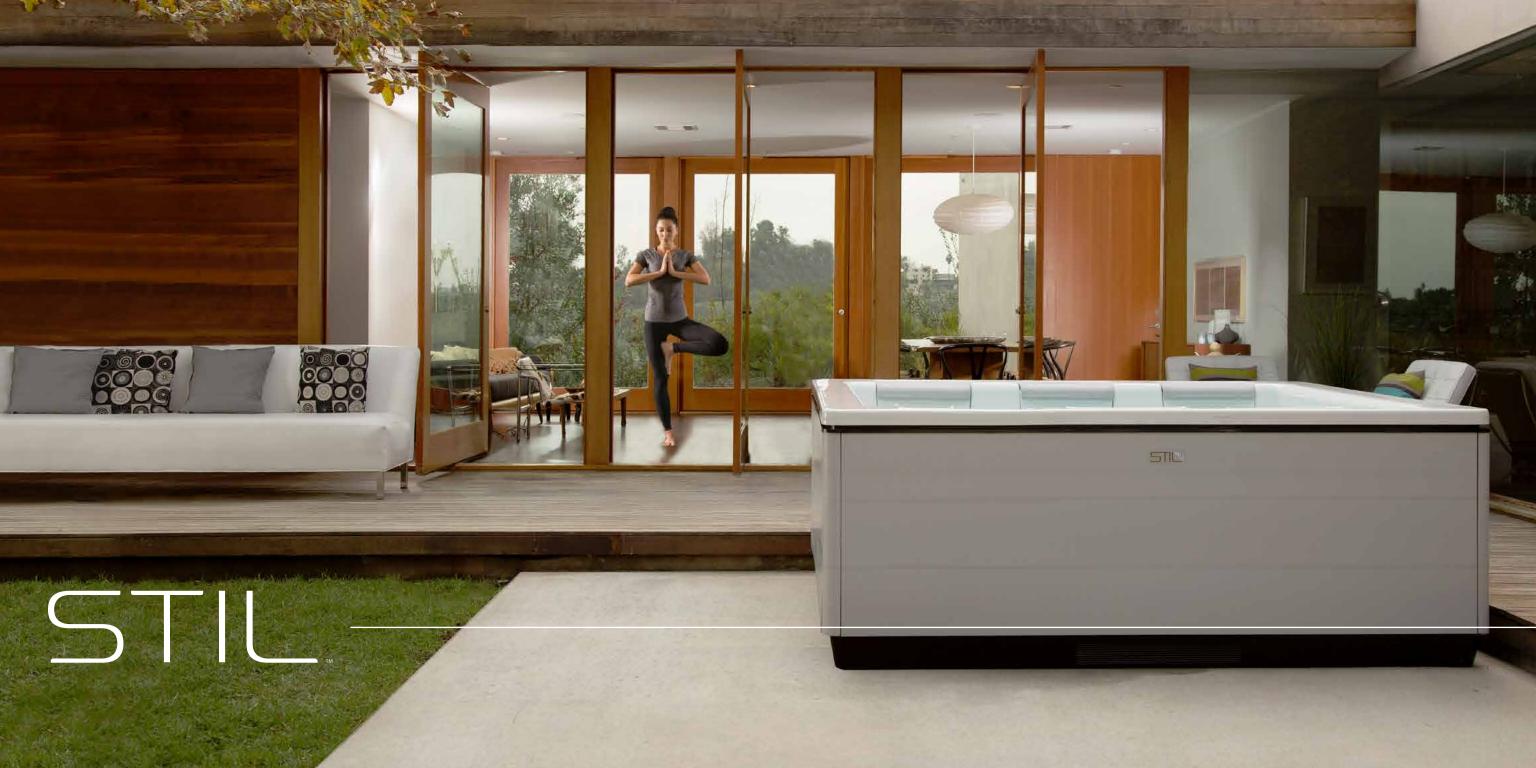

### MODERN SIMPLICITY AND TIMELESS ELEGANCE

#### MODERN CLASS

STIL represents a new concept in contemporary spa design and wellness. Enjoy clean design lines along with several JetPak massages, each bio-engineered to specifically address your unique wellness needs. Every detail of STIL appeals to your refined sensibilities while addressing your personal hydrotherapy preferences.

#### INCLUDED ON ALL STIL:

Clean modern design JetPak Therapy System® Subtle and elegant exterior lighting Intuitive touch-screen spa controls Integrated water feature Premium Patio Performance<sup>™</sup> fabric cover 100% wood-free EnduraFrame<sup>™</sup> support structure