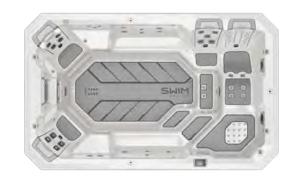

#### ► PERFORMANCE CLASS

Life is simply better with the very best backyard water experience available: Swim Series by Bullfrog Spas. Enjoy a swim or strength and stretch workout, have fun splashing around with the family, or kick back and relax, any time you like, in the only swim spa on the market with the patented JetPak Therapy System<sup>®</sup>. Better yet, you can enjoy all of this year-round, affordably and right in your own backyard. Swim Series creates a pathway to better fitness, more fun for your family and friends, a place to unwind, and ultimately a better, truly peaceful life.

#### **INCLUDED ON ALL SWIM SERIES:**

letPak Therapy System<sup>®</sup> Unique swim current system Pre-programmed or customizable swim workouts & drills Premium touch-screen controls One-touch swim to spa mode control Convenient multi-function auxiliary controls Non-slip aquatic surface on floor & steps Unique water features Splash zone play area Sleek exterior & interior lighting Swim lane indicator light Leg & foot therapy Open, suction-free footwell Comfortable ergonomic headrests Fitness & accessory anchors Stainless swim support & entry rails Industry-leading energy efficient design Efficient plumbing design Clear Comfort AOP system Simplicity<sup>®</sup> filtration system Premium Patio Performance<sup>™</sup> fabric cover 100% wood-free EnduraFrame<sup>™</sup>