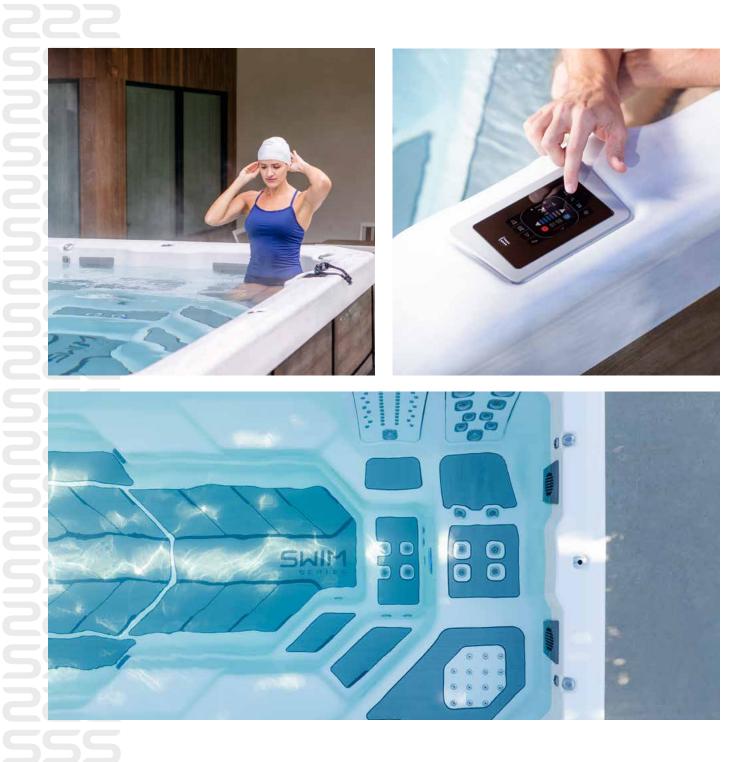

#### ► PERFORMANCE CLASS

Life is simply better with the very best backyard water experience available: Swim Series by Bullfrog Spas. Enjoy a swim or strength and stretch workout, have fun splashing around with the family, or kick back and relax, any time you like, in the only swim spa on the market with the patented JetPak Therapy System<sup>®</sup>. Better yet, you can enjoy all of this year-round, affordably and right in your own backyard. Swim Series creates a pathway to better fitness, more fun for your family and friends, a place to unwind, and ultimately a better, truly peaceful life.

#### **INCLUDED ON ALL SWIM SERIES:**

letPak Therapy System<sup>®</sup> Unique swim current system Pre-programmed or customizable swim workouts & drills Premium touch-screen controls One-touch swim to spa mode control Convenient multi-function auxiliary controls Non-slip aquatic surface on floor & steps Unique water features Splash zone play area Sleek exterior & interior lighting Swim lane indicator light Leg & foot therapy Open, suction-free footwell Comfortable ergonomic headrests Fitness & accessory anchors Stainless swim support & entry rails Industry-leading energy efficient design Efficient plumbing design Clear Comfort AOP system Simplicity<sup>®</sup> filtration system Premium Patio Performance<sup>™</sup> fabric cover 100% wood-free EnduraFrame<sup>™</sup>

#### **JETPAK THERAPY SYSTEM®**

The only spa in the category with the oneof-a-kind JetPak Therapy System. Select your perfect massages, place them in your favorite seats, and upgrade with a new JetPak at any time to receive therapy that is powerful and energy-efficient. This is your ideal spa experience because it's personalized just for you.