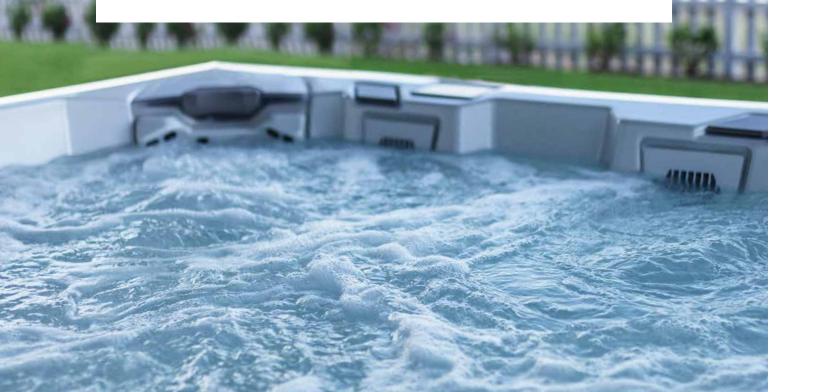

# ENGINEERED FOR PERFORMANCE

Bullfrog Spas hot tubs and swim spas engineered with the patented JetPak Therapy System<sup>®</sup> use less plumbing than conventionally plumbed spas—up to 90% less than some models. This improved and simplified water delivery system means fewer holes in the shell, fewer fittings and hoses, and less chances for a leak to form. An ultra-efficient plumbing system generates more jet power with less demand on the pumps, which translates to better massage experiences and improved energy efficiency.

## POWERFUL & EFFICIENT