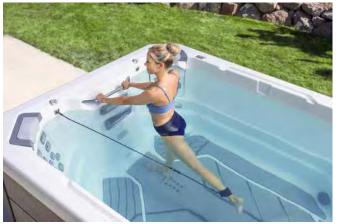

#### **STRENGTH & FLEXIBILITY**

Featuring built-in anchors for optional resistance training accessories, your Swim Series can help you achieve your various fitness goals. Whether those goals include building strength, burning calories, or improving flexibility, you'll have a variety of exercise options available at any time.

#### FITNESS KITS

The simple, multi-functional fitness kits come equipped with a proprietary adjustable row bar, handles, or resistance bands of different lengths and intensities for a variety of full-body workout options.