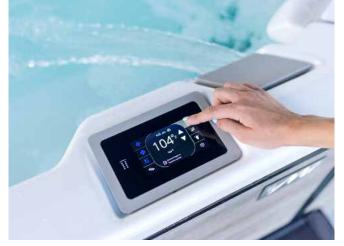

#### PREMIUM CONTROLS

Control all spa functions and settings with the intuitive M Series touch screen. A waterproof touch interface offers a user experience that is easy to understand and simple to navigate.

Monitor and control your spa from anywhere with our Cloud Control 2 smartphone app and control module. Connect your spa to your home wifi and operate from anywhere via your connected device. Check the operation status while you're on vacation. Control the lights, pumps, and filtration settings from anywhere, or turn up the temperature from work to prepare for evening relaxation.

#### **CLOUD CONTROL 2**