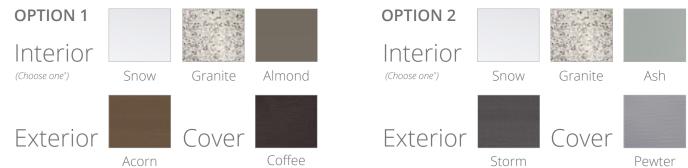

### A TRIM FOR YOUR **STYLE AND BUDGET**

Available with more custumization than ever, choose your X Series spa in one of three trim levels: X Series, X Series Plus, or X Series Select.

### X SERIES TRIM PACKAGES

| Included Features:                      | X SERIES | X SERIES<br>PLUS | X SERIES<br>SELECT |
|-----------------------------------------|----------|------------------|--------------------|
| Spa Control                             | S        | Р                | Р                  |
| Wellspring <sup>™</sup><br>Ozone System | 0        | Ρ                | Ρ                  |
| Interior Lighting                       | S        | S                | Р                  |
| Jet Bezels                              | S        | S                | Р                  |
| Accent Trim                             | S        | S                | Р                  |
| Dedicated<br>Filtration Pump            | х        | х                | Р                  |