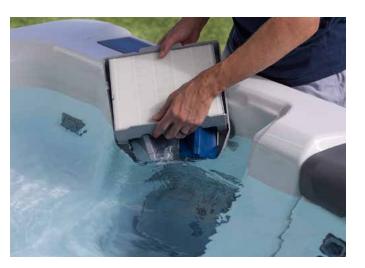

## JETPAK THERAPY SYSTEM®

You deserve the very best hydrotherapy experience. This means a spa that is personalized, just for you, with the specific therapy experiences you prefer, selected to suit your unique needs and preferences.

Only Bullfrog Spas can offer the proprietary and patented JetPak Therapy System<sup>®</sup>, which is the only system that allows you to align your spa experience specifically to your body, your therapy preferences, and your lifestyle. Select your preferred JetPak massages, place them in your favorite seats, move them from seat to seat whenever you like, and upgrade with a new JetPak at any time.

This is absolutely the ideal spa experience because it's your custom spa, personalized just for you.

# PERSONALIZED

\*JetPak Therapy System U.S. Patent # 8,661,576

Each JetPak provides a unique hydromassage experience. Customize your spa by selecting specific JetPaks from the following massage categories.