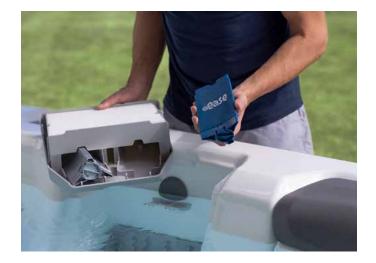

#### FROG<sup>®</sup> @ease<sup>®</sup> FOR BULLFROG SPAS

The FROG @ease water care system creates fresh clean mineral water, while self-regulating SmartChlor® technology maintains a just-right low level of chlorine that's at the ready and activated when needed. With FROG @ease in your spa, you'll use up to 75% less chlorine, reducing the need for shock treatments to once a month, while protecting swimwear and skin.