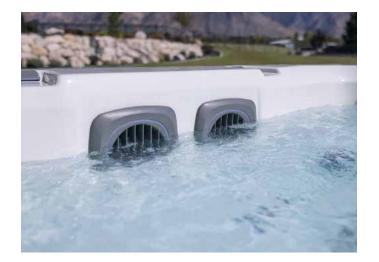

# ENGINEERED FOR PERFORMANCE

Bullfrog Spas hot tubs and swim spas engineered with the patented JetPak Therapy System<sup>®</sup> use less plumbing than conventionally plumbed spas—up to 90% less than some models. This improved and simplified water delivery system means fewer holes in the shell, fewer fittings and hoses, and less chances for a leak to form. An ultra-efficient plumbing system generates more jet power with less demand on the pumps, which translates to better massage experiences and improved energy efficiency.

UP TO

LESS

PLUMBING

## POWERFUL & EFFICIENT