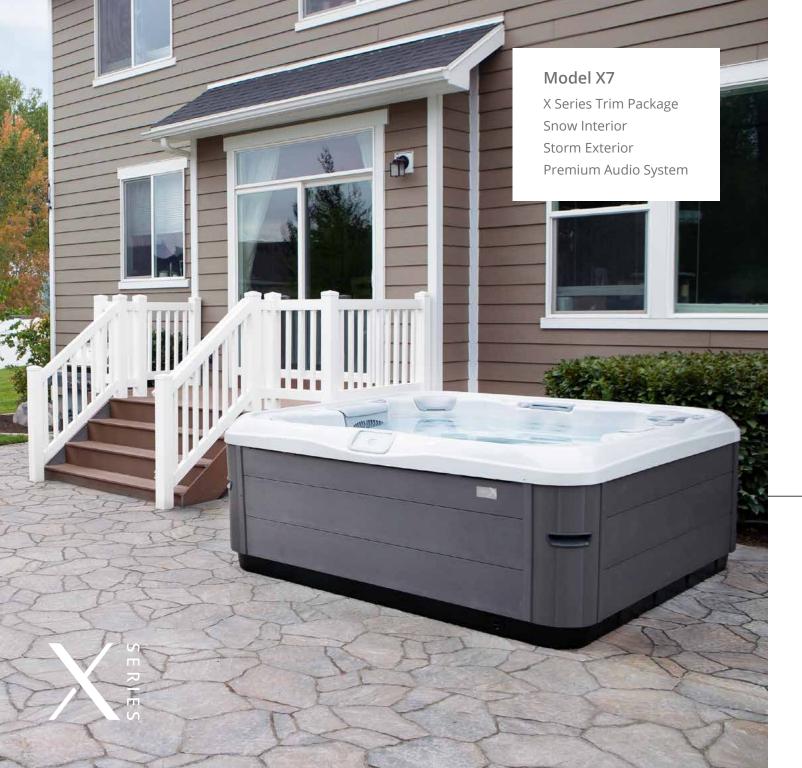

### ► COMFORT CLASS

Affordable quality and built for peace of mind, X Series spas are the perfect way to enjoy a top-notch spa experience at a price you'll love. X Series spas offer features and technologies that rival other brands' premium lines but with Bullfrog Spas' legendary reliability and comfort.

#### INCLUDED ON ALL X SERIES:

Jets in a variety of therapy arrays Interior and exterior lighting Quality color-screen controls Integrated water feature Flow diverter controls Premium Patio Performance<sup>™</sup> fabric cover 100% wood-free EnduraFrame<sup>™</sup> support structure

### A TRIM FOR YOUR **STYLE AND BUDGET**

Available with more custumization than ever, choose your X Series spa in one of three trim levels: X Series, X Series Plus, or X Series Select.