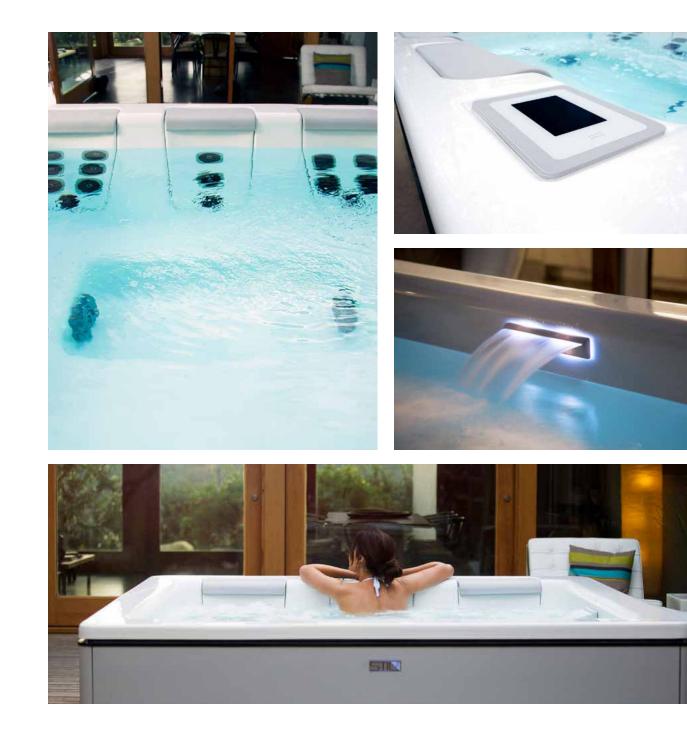

#### MODERN CLASS

STIL represents a new concept in contemporary spa design and wellness. Enjoy clean design lines along with several JetPak massages, each bio-engineered to specifically address your unique wellness needs. Every detail of STIL appeals to your refined sensibilities while addressing your personal hydrotherapy preferences.

#### INCLUDED ON ALL STIL:

Clean modern design JetPak Therapy System® Subtle and elegant exterior lighting Intuitive touch-screen spa controls Integrated water feature Premium Patio Performance<sup>™</sup> fabric cover 100% wood-free EnduraFrame<sup>™</sup> support structure

### STIL7

7' 4" x 7' x 2' 10" 2.24m x 2.21m x 0.86m JetPaks: 3 Therapy Pumps: 1

Interior

### STIL 5

6' 10" x 5' 7" x 2' 7" 1.72m x 2.21m x 0.79m JetPaks: 3 Therapy Pumps: 1

Slate