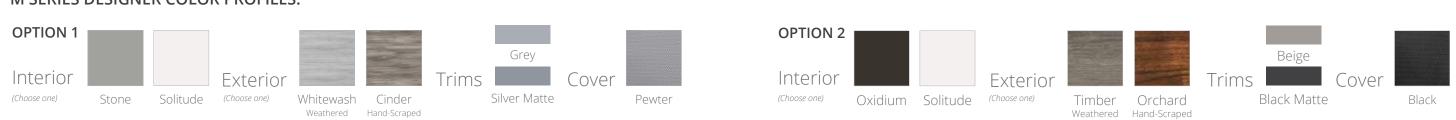

SERIES





## M9 Unmatched comfort, versatility, and capacity, with more therapy options than any other spa



Enjoy more JetPak Therapy, more variety in seating layouts, more thoughtful comfort features, and, by far, the most capacity of any spa in its class. Your M9 simply gives you more.

7' 10" x 9' 2" x 3' 2" 2.79m x 2.39m x 0.96m JetPaks: 7 Multi-Function Auxiliary Controls: 3 Therapy Pumps: 3





Ample space with various therapy options, including a unique side-by-side double lounge



7' 10" x 7' 10" x 3' 2" 2.39m x 2.39m x 0.96m JetPaks: 6 Multi-Function Auxiliary Controls: 2 Therapy Pumps: 3 **17** Open layout with premium Adirondack seats and distinctive love seat



7' 7" x 7' 7" x 3' 1" 2.31m x 2.31m x 0.94m JetPaks: 6 Multi-Function Auxiliary Controls: 1 Therapy Pumps: 2



#### M SERIES DESIGNER COLOR PROFILES:

## More seating and premium features than any other space-saving spa



6' 8" x 7' 7" x 2' 10" 2.31m x 2.03m x 0.86m JetPaks: 4 Multi-Function Auxiliary Controls: 1 Therapy Pumps: 2













### STUNNING DESIGN AND THOUGHTFUL LUXURY

### ► LUXURY CLASS

A Series spas feature a variety of thoughtful, comfort-tested seating layouts, along with ergonomic headrests, thoughtful lighting, and the latest JetPak Therapy System™ technology ever offered. Available in three trim classes, with stunning designs and rich feature sets to complement your home, lifestyle, and budget. You'll love the stylish and functional touches, safe entry/exit points, and a luxurious spa experience that truly creates a more peaceful life.

### INCLUDED ON ALL A SERIES:

JetP