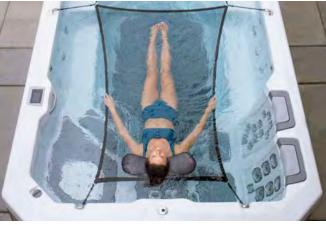

#### **ZERO GRAVITY SPA** HAMMOCK

There is no feeling like being freed from the heaviness of gravity's grasp. The first-of-its-kind, patent-pending Zero Gravity Spa Hammock combines stretch suspension and buoyancy to create a zero-gravity effect that'll take you out of this world.