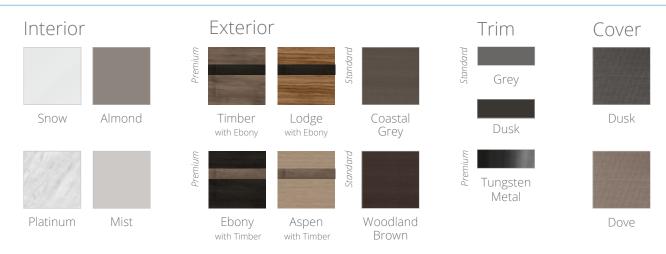

#### **CONTEMPORARY DESIGN**

Each visible component, the cabinet, acrylic shell, headrest, jets, cover, and every other piece of trim are coordinated with the rest of the spa. The result for each color and trim package selection is a stylish and visually appealing spa that will become the centerpiece of your backyard.

### A TRIM FOR YOUR STYLE AND BUDGET

Your A Series spa is available in one of three trim levels: A Series, A Series Plus, or A Series Select.

**The A Series trim package** features a standard JetPak count, a nice complement of features, and all the quality of A Series—the perfect way to enjoy a premium spa experience at a price level comparable to spas featuring far less.

**The A Series Plus trim package** ensures that you get the max JetPak count, along with a well-appointed and thoughtful selection of premium features for a wonderfully luxurious spa experience.

**The A Series Select trim package** features the maximum JetPak count, along with stunning premium aesthetics, every functional and finish upgrade, and all the finer details that make your spa experience a true delight.

#### **A SERIES TRIM PACKAGES**

| Included Features:            | A SERIES | A SERIES<br>PLUS | A SERIES<br>SELECT |  |
|-------------------------------|----------|------------------|--------------------|--|
| Exterior<br>Cabinetry         | S        | S                | Ρ                  |  |
| Jet Bezels                    | S        | S                | Р                  |  |
| Headrests                     | S        | Ρ                | Ρ                  |  |
| Water Feature                 | S        | Ρ                | Р                  |  |
| Lighting                      | S        | Ρ                | Р                  |  |
| JetPak Count                  | S        | Ρ                | Р                  |  |
| 3-Button<br>Auxiliary Control | Х        | Ρ                | Ρ                  |  |
| Headrest<br>Lighting          | Х        | Х                | Ρ                  |  |