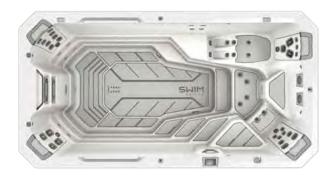

### FITNESS, THERAPY, AND FUN IN ALL SEASONS

#### ► PERFORMANCE CLASS

Life is simply better with the very best backyard water experience available: Swim Series by Bullfrog Spas. Enjoy a swim or strength and stretch workout, have fun splashing around with the family, or kick back and relax, any time you like, in the only swim spa on the market with the patented JetPak Therapy System<sup>®</sup>. Better yet, you can enjoy all of this year-round, affordably and right in your own backyard. Swim Series creates a pathway to better fitness, more fun for your family and friends, a place to unwind, and ultimately a better, truly peaceful life.

#### **INCLUDED ON ALL SWIM SERIES:**

letPak Therapy System<sup>®</sup> Unique swim current system Pre-programmed or customizable swim workouts & drills Premium touch-screen controls One-touch swim to spa mode control Convenient multi-function auxiliary controls Non-slip aquatic surface on floor & steps Unique water features Splash zone play area Sleek exterior & interior lighting Swim lane indicator light Leg & foot therapy Open, suction-free footwell Comfortable ergonomic headrests Fitness & accessory anchors Stainless swim support & entry rails Industry-leading energy efficient design Efficient plumbing design Clear Comfort AOP system Simplicity<sup>®</sup> filtration system Premium Patio Performance<sup>™</sup> fabric cover 100% wood-free EnduraFrame<sup>™</sup>