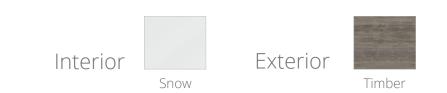

### STIL7

7' 4" x 7' x 2' 10" 2.24m x 2.21m x 0.86m JetPaks: 3 Therapy Pumps: 1

Interior