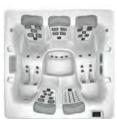

7' 10" x 9' 2" x 3' 2" 2.79m x 2.39m x 0.96m JetPaks: 7 Multi-Function Auxiliary Controls: 3 Therapy Pumps: 3

Ample space with various therapy options, including a unique side-by-side double lounge

7' 10" x 7' 10" x 3' 2" 2.39m x 2.39m x 0.96m JetPaks: 6 Multi-Function Auxiliary Controls: 2 Therapy Pumps: 3 **17** Open layout with premium Adirondack seats and distinctive love seat

7' 7" x 7' 7" x 3' 1" 2.31m x 2.31m x 0.94m JetPaks: 6 Multi-Function Auxiliary Controls: 1 Therapy Pumps: 2