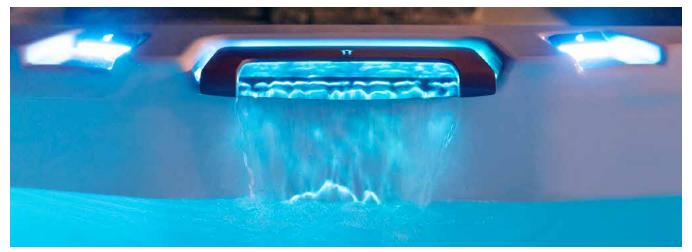

#### WATER FEATURE

The A Series premium waterfall is smooth, not splashy. A dedicated pump creates a consistent, subtle flow that fills a lighted basin. Both water and light cascade into the spa for a calm mood and a more peaceful environment.