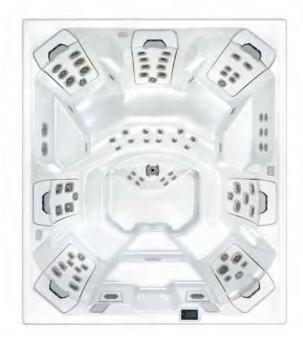

## M9 Unmatched comfort, versatility, and capacity, with more therapy options than any other spa

Enjoy more JetPak Therapy, more variety in seating layouts, more thoughtful comfort features, and, by far, the most capacity of any spa in its class. Your M9 simply gives you more.

7' 10" x 9' 2" x 3' 2" 2.79m x 2.39m x 0.96m JetPaks: 7 Multi-Function Auxiliary Controls: 3 Therapy Pumps: 3

Ample space with various therapy options, including a unique side-by-side double lounge

7' 10" x 7' 10" x 3' 2" 2.39m x 2.39m x 0.96m JetPaks: 6 Multi-Function Auxiliary Controls: 2 Therapy Pumps: 3 **17** Open layout with premium Adirondack seats and distinctive love seat