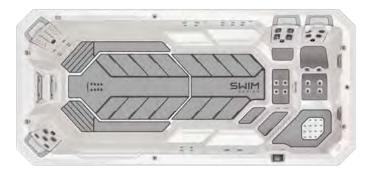

### FITNESS, THERAPY, AND FUN IN ALL SEASONS

#### ► PERFORMANCE CLASS

Life is simply better with the very best backyard water experience available: Swim Series by Bullfrog Spas. Enjoy a swim or strength and stretch workout, have fun splashing around with the family, or kick back and relax, any time you like, in the only swim spa on the market with the patented JetPak Therapy System<sup>®</sup>. Better yet, you can enjoy all of this year-round, affordably and right in your own backyard. Swim Series creates a pathway to better fitness, more fun for your family and friends, a place to unwind, and ultimately a better, truly peaceful life.

#### **INCLUDED ON ALL SWIM SERIES:**

letPak Therapy System<sup>®</sup> Unique swim current system Pre-programmed or customizable swim workouts & drills Premium touch-screen controls One-touch swim to spa mode control Convenient multi-function auxiliary controls Non-slip aquatic surface on floor & steps Unique water features Splash zone play area Sleek exterior & interior lighting Swim lane indicator light Leg & foot therapy Open, suction-free footwell Comfortable ergonomic headrests Fitness & accessory anchors Stainless swim support & entry rails Industry-leading energy efficient design Efficient plumbing design Clear Comfort AOP system Simplicity<sup>®</sup> filtration system Premium Patio Performance<sup>™</sup> fabric cover 100% wood-free EnduraFrame<sup>™</sup>