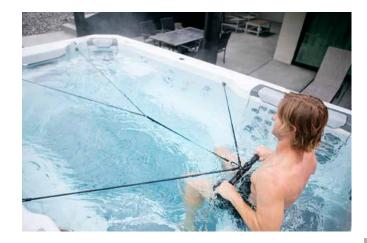

#### **SWIM TETHER**

The Swim Tether system provides an exceptional experience for swimmers of all skill levels. Use in combination with or without the spa's current system. Simply strap the belt to your waist and swim unencumbered for a high-resistance, low-impact workout.