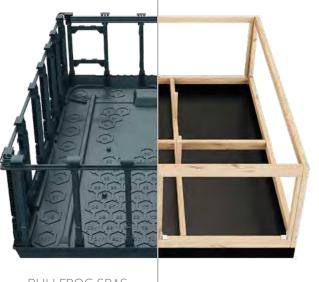

# BUILT TO **LAST**

Each Bullfrog Spa is built on our patented EnduraFrame<sup>™</sup> support structure, a sturdy and precise molded ABS spa frame. Our proprietary support structure does not use wood or metal so it will never rot or corrode as it provides enduring support and peace of mind.

BULLFROG SPAS ENDURAFRAME™

CONVENTIONAL SPA

# 100% WOOD FREE ENDURAFRAME™