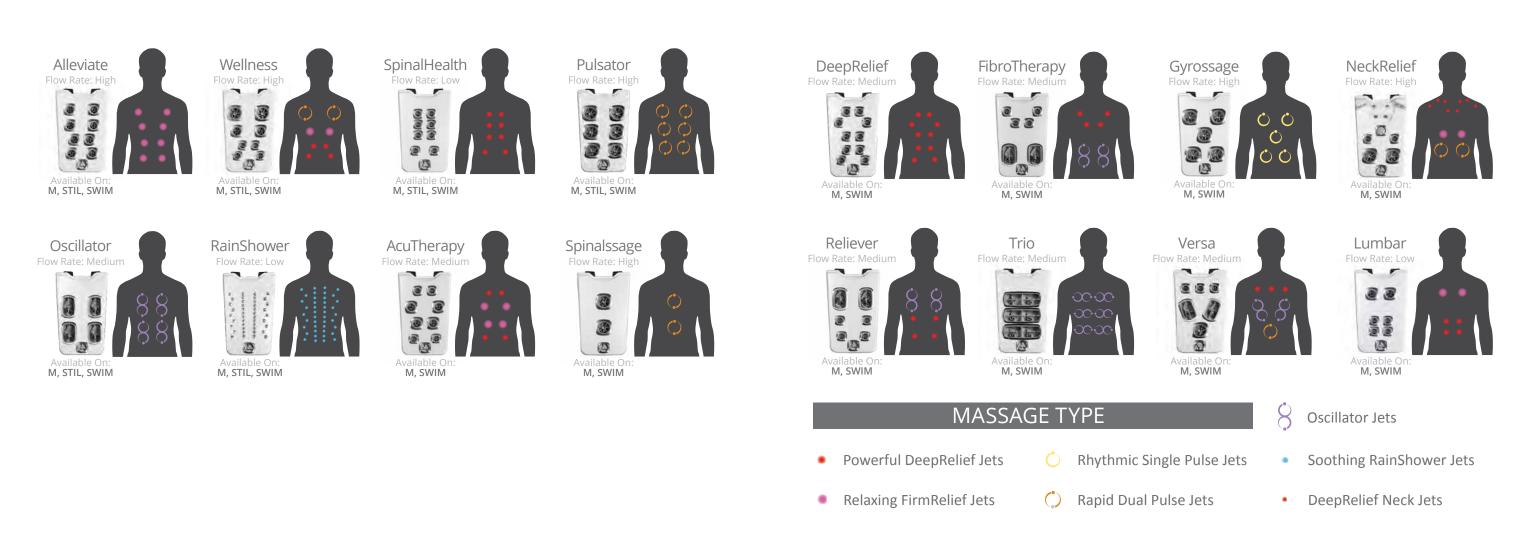

# PERSONALIZED

\*JetPak Therapy System U.S. Patent # 8,661,576

Each JetPak provides a unique hydromassage experience. Customize your spa by selecting specific JetPaks from the following massage categories.

JetPaks in this category will take you to another place, somewhere your worries simply melt away. These include both soft and smooth, along with steady, medium-intensity, massage experiences. Leave your cares behind and transport yourself to a more relaxed state of mind.

### STRESS TENSION RELIEF

JetPaks in this category target the muscles of the upper back, neck, and shoulders—the locations most people carry tension. Relieve the stress of your busy life and reset yourself to a more relaxed state where you're ready to be better at work and at home.

### DEEP MUSCLE MASSAGE

JetPaks in this category are designed for maximum deep tissue massage. These JetPaks feature strong direct hydromassages, targeted to specific muscles. Penetrating jet therapy powers away tightness and works sore muscles to eliminate nagging aches and help you recover after workouts.

### KNEADING MASSAGE

JetPaks in this category offer wide-ranging kneading massages that absolutely delight. Bullfrog Spas' proprietary Oscillator jets cover a wider area than normal jets with a unique and popular kneading action. Each of these JetPaks creates an enjoyable and invigorating hydromassage experience you're sure to love.

### RHYTHMIC MASSAGE

JetPaks in this category offer rhythmic, pulsating massage experiences with medium to strong intermittent pressure in a variety of cadences and arrays. These JetPaks improve both your body and mind while allowing you to create a perfectly personalized spa relaxation experience.

## COMBINATION THERAPIES

JetPaks in this category bring together the best jets and massage types to create unique experiences. Sometimes you want kneading in your shoulders and a deep massage in your lower back, or soothing and smooth therapy combined with a rhythmic pulsating action. Use combination massages to complete your truly personalized spa experience.