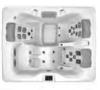

### STIL7

7' 4" x 7' x 2' 10" 2.24m x 2.21m x 0.86m JetPaks: 3 Therapy Pumps: 1

Interior

### STIL 5

6' 10" x 5' 7" x 2' 7" 1.72m x 2.21m x 0.79m JetPaks: 3 Therapy Pumps: 1

Slate