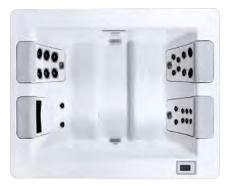

## M9 Unmatched comfort, versatility, and capacity, with more therapy options than any other spa

Enjoy more JetPak Therapy, more variety in seating layouts, more thoughtful comfort features, and, by far, the most capacity of any spa in its class. Your M9 simply gives you more.

7' 10" x 9' 2" x 3' 2" 2.79m x 2.39m x 0.96m JetPaks: 7 Multi-Function Auxiliary Controls: 3 Therapy Pumps: 3

Ample space with various therapy options, including a unique side-by-side double lounge

7' 10" x 7' 10" x 3' 2" 2.39m x 2.39m x 0.96m JetPaks: 6 Multi-Function Auxiliary Controls: 2 Therapy Pumps: 3 **17** Open layout with premium Adirondack seats and distinctive love seat