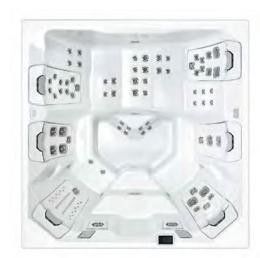

## M9 Unmatched comfort, versatility, and capacity, with more therapy options than any other spa

Enjoy more JetPak Therapy, more variety in seating layouts, more thoughtful comfort features, and, by far, the most capacity of any spa in its class. Your M9 simply gives you more.

7' 10" x 9' 2" x 3' 2" 2.79m x 2.39m x 0.96m JetPaks: 7 Multi-Function Auxiliary Controls: 3 Therapy Pumps: 3

Ample space with various therapy options, including a unique side-by-side double lounge

7' 10" x 7' 10" x 3' 2" 2.39m x 2.39m x 0.96m JetPaks: 6 Multi-Function Auxiliary Controls: 2 Therapy Pumps: 3 **17** Open layout with premium Adirondack seats and distinctive love seat