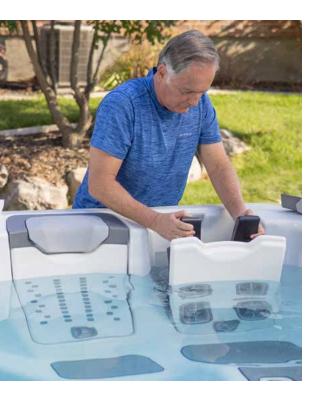

Monitor and control your spa from anywhere with our Cloud Control 2 smartphone app and control module. Connect your spa to your home wifi and operate from anywhere via your connected device. Check the operation status while you're on vacation. Control the lights, pumps, and filtration settings from anywhere, or turn up the temperature from work to prepare for evening relaxation.

#### **CLOUD CONTROL 2**