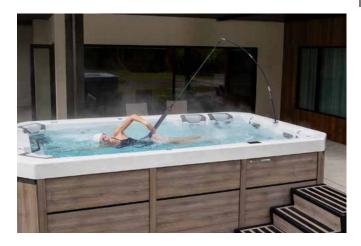

### FITNESS, THERAPY, AND FUN IN ALL SEASONS

#### ► PERFORMANCE CLASS

Life is simply better with the very best backyard water experience available: Swim Series by Bullfrog Spas. Enjoy a swim or strength and stretch workout, have fun splashing around with the family, or kick back and relax, any time you like, in the only swim spa on the market with the patented JetPak Therapy System<sup>®</sup>. Better yet, you can enjoy all of this year-round, affordably and right in your own backyard. Swim Series creates a pathway to better fitness, more fun for your family and friends, a place to unwind, and ultimately a better, truly peaceful life.

#### **INCLUDED ON ALL SWIM SERIES:**

letPak Therapy System<sup>®</sup> Unique swim current system Pre-programmed or customizable swim workouts & drills Premium touch-screen controls One-touch swim to spa mode control Convenient multi-function auxiliary controls Non-slip aquatic surface on floor & steps Unique water features Splash zone play area Sleek exterior & interior lighting Swim lane indicator light Leg & foot therapy Open, suction-free footwell Comfortable ergonomic headrests Fitness & accessory anchors Stainless swim support & entry rails Industry-leading energy efficient design Efficient plumbing design Clear Comfort AOP system Simplicity<sup>®</sup> filtration system Premium Patio Performance<sup>™</sup> fabric cover 100% wood-free EnduraFrame<sup>™</sup>