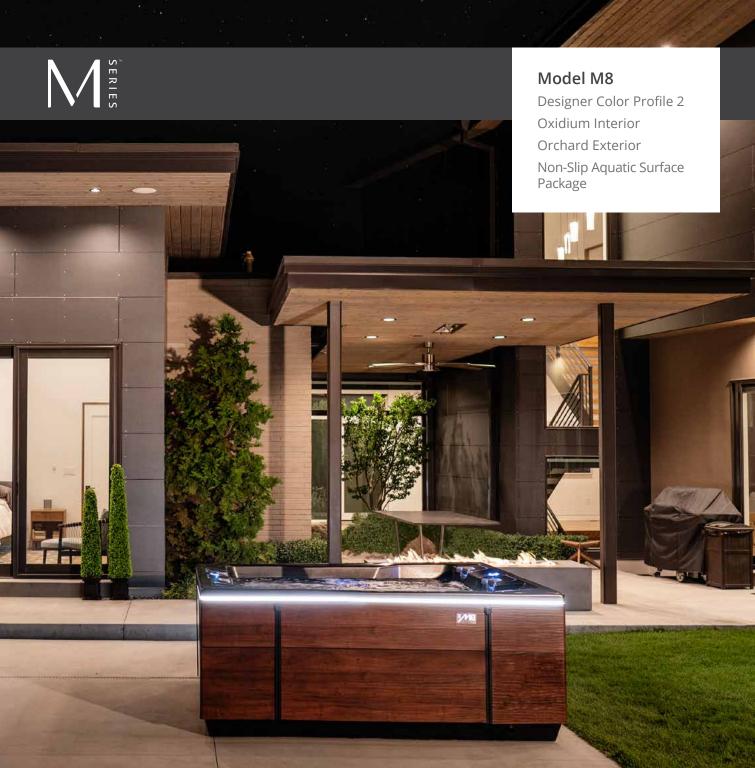

#### ► ELITE CLASS

M Series offers intuitive functionality, gorgeous aesthetics, and versatile layouts to accommodate every individual and family. Each unique spa model provides a previously unseen and currently unmatched spa experience. Your beautiful and functional M Series spa is truly the ultimate way to enjoy a peaceful body, peaceful mind, and peaceful home.

#### **M SERIES COVER LIFT**

The easy-to-use design of the M Series cover lift provides true convenience and functionality. Simply push the spa cover open with the convenient levered handle. The cover lift holds the cover out of the way, providing privacy while you relax.

#### PREMIUM CONTROLS

Control all spa functions and settings with the intuitive M Series touch screen. A waterproof touch interface offers a user experience that is easy to understand and simple to navigate.

#### ADJUSTABLE HEADRESTS

All premium seats in your M Series spa feature ultra-comfortable headrests that adjust to cradle your head in just the right position for ultimate relaxation.

#### INCLUDED ON ALL M SERIES:

- JetPak Therapy System<sup>®</sup> in all premium seats
- Premium interior and exterior lighting
- Intuitive touch screen controls
- Multi-function auxiliary controls
- Simplicity<sup>®</sup> filtration system
- Dedicated filtration pump
- EOS O3<sup>™</sup> ozone system
- Adjustable headrests
- Patio Performance<sup>™</sup> fabric cover with smart sensors
- M Series cover lift
- 100% wood-free EnduraFrame<sup>™</sup> support structure