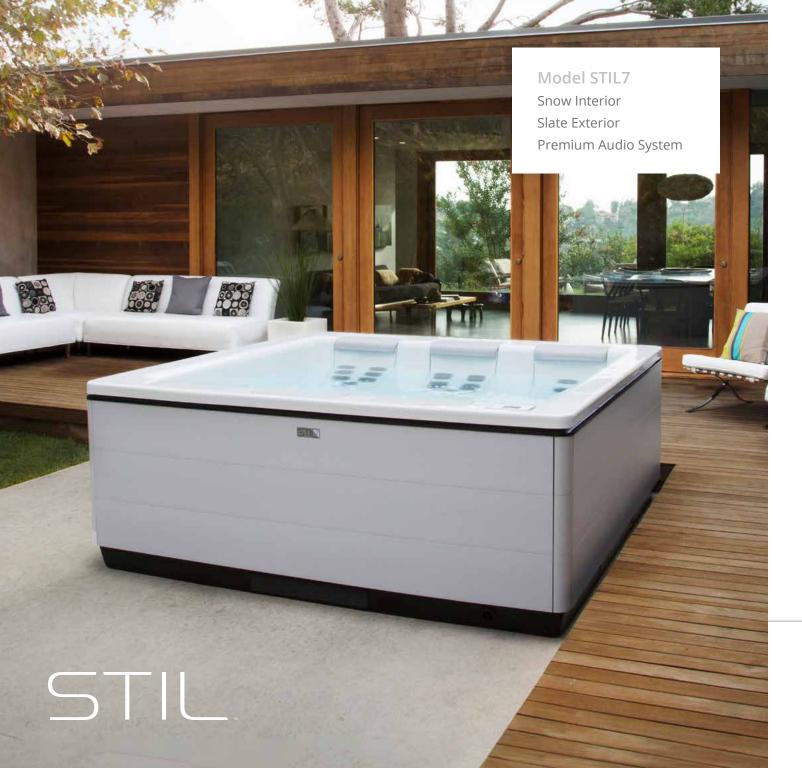

#### MODERN CLASS

STIL represents a new concept in contemporary spa design and wellness. Enjoy clean design lines along with several JetPak massages, each bio-engineered to specifically address your unique wellness needs. Every detail of STIL appeals to your refined sensibilities while addressing your personal hydrotherapy preferences.

#### INCLUDED ON ALL STIL:

Clean modern design JetPak Therapy System® Subtle and elegant exterior lighting Intuitive touch-screen spa controls Integrated water feature Premium Patio Performance<sup>™</sup> fabric cover 100% wood-free EnduraFrame<sup>™</sup> support structure

### STIL7

7' 4" x 7' x 2' 10" 2.24m x 2.21m x 0.86m JetPaks: 3 Therapy Pumps: 1

Interior