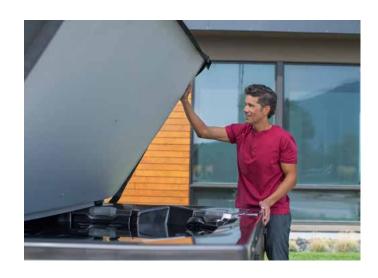

#### **M SERIES COVER LIFT**

The easy-to-use design of the M Series cover lift provides true convenience and functionality. Simply push the spa cover open with the convenient levered handle. The cover lift holds the cover out of the way, providing privacy while you relax.