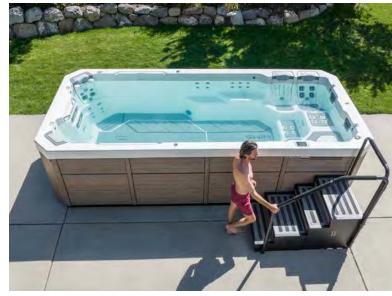

#### **STEP OPTIONS**

Make spa entry and exit easy by choosing from a wide selection of matching or coordinating steps. Whether it's the elegant M Series Step, the versatile and highlyconfigurable A Series Step, or the long-lasting Element Step, you'll enjoy non-slip tread surfaces, secure access, and a more peaceful spa experience.

#### COVERMATE I<sup>™</sup> & III<sup>™</sup>

Bullfrog Spas cover lifters add convenience and ease to opening and closing your spa cover. Choose from CoverMate I<sup>™</sup> with an easy-to-use mechanical lift system, or select the CoverMate III<sup>™</sup> with a handy hydraulic lift assist system that makes lifting your cover easier than ever.