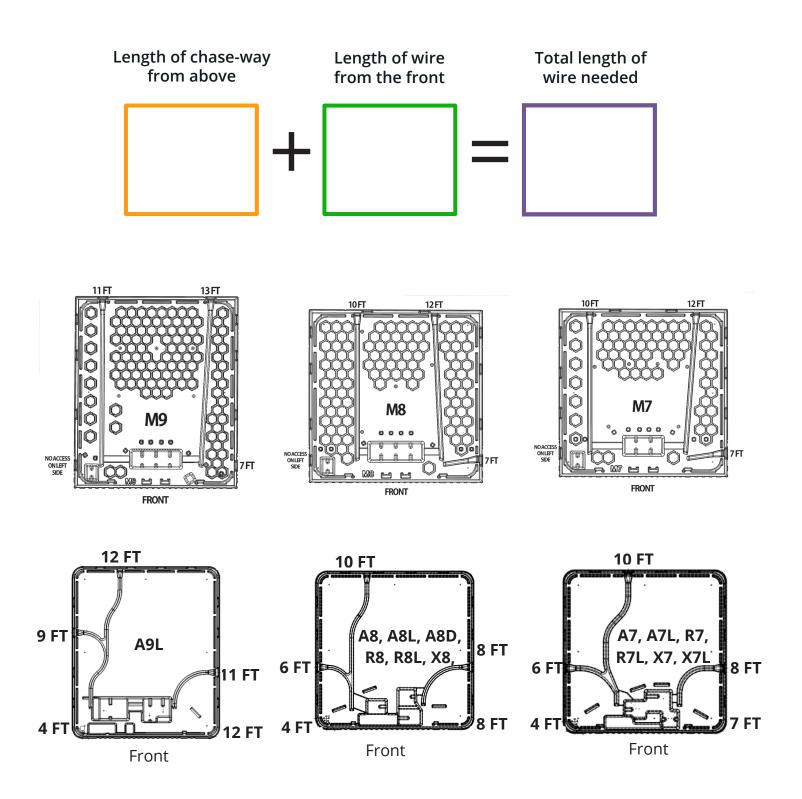

## **Electrical Wire Length and Recommendations**

This document will provide you and your electrician with the amount of wiring you will need from your GFCI box to your new Bullfrog Spa.

- 1. Measure the distance of 1 (GFCI box to ground) enter number of feet in first box below.
- 2. Measure distance of 2 (GFCI to spa) enter number of feet in second box below.
- 3. Add 1 and 2 to get the length of wire to spa.
- 4. On page 2 or 3, find your spa model, decide where the front of the spa will be in your backyard, and determine what chase-way you will use.
- 5. On page 2, write in box 1, your chase-way length. In box 2, write in the length of wire from previous page. Add box 1 and box 2 and this will be the *total length* of wire needed.