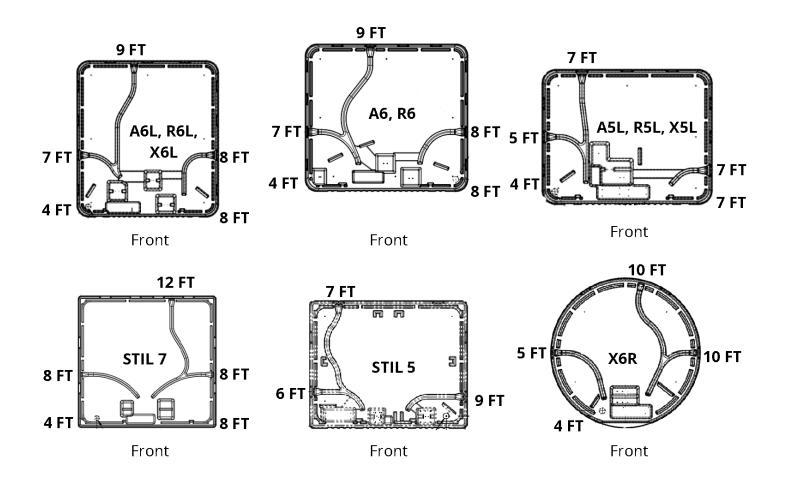

## **Electrical Wire Length and Recommendations**

This document will provide you and your electrician with the amount of wiring you will need from your GFCI box to your new Bullfrog Spa.

- 1. Measure the distance of 1 (GFCI box to ground) enter number of feet in first box below.
- 2. Measure distance of 2 (GFCI to spa) enter number of feet in second box below.
- 3. Add 1 and 2 to get the length of wire to spa.
- 4. On page 2 or 3, find your spa model, decide where the front of the spa will be in your backyard, and determine what chase-way you will use.
- 5. On page 2, write in box 1, your chase-way length. In box 2, write in the length of wire from previous page. Add box 1 and box 2 and this will be the *total length* of wire needed.