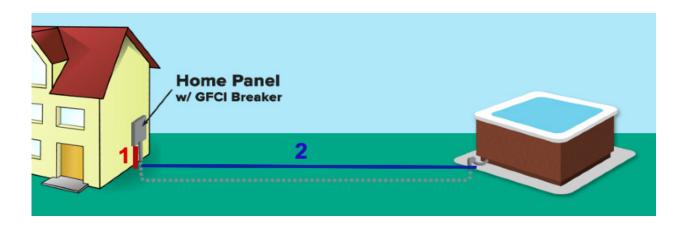

## **Electrical Wire Length and Recommendations**

This document will provide you and your electrician with the amount of wiring you will need from your GFCI box to your new Bullfrog Spa.

- 1. Measure the distance of 1 (GFCI box to ground) enter number of feet in first box below.
- 2. Measure distance of 2 (GFCI to spa) enter number of feet in second box below.
- 3. Add 1 and 2 to get the length of wire to spa.
- 4. On page 2 or 3, find your spa model, decide where the front of the spa will be in your backyard, and determine what chase-way you will use.
- 5. On page 2, write in box 1, your chase-way length. In box 2, write in the length of wire from previous page. Add box 1 and box 2 and this will be the *total length* of wire needed.