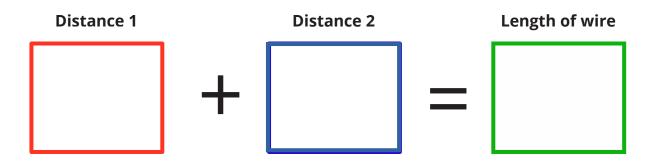

## **Electrical Wire Length and Recommendations**

This document will provide you and your electrician with the amount of wiring you will need from your GFCI box to your new Bullfrog Spa.

- 1. Measure the distance of 1 (GFCI box to ground) enter number of feet in first box below.
- 2. Measure distance of 2 (GFCI to spa) enter number of feet in second box below.
- 3. Add 1 and 2 to get the length of wire to spa.
- 4. On page 2 or 3, find your spa model, decide where the front of the spa will be in your backyard, and determine what chase-way you will use.
- 5. On page 2, write in box 1, your chase-way length. In box 2, write in the length of wire from previous page. Add box 1 and box 2 and this will be the *total length* of wire needed.