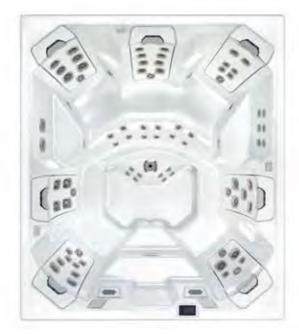

## M9 Unmatched comfort, versatility, and capacity, with more therapy options than any other spa

Enjoy more JetPak Therapy, more variety in seating layouts, more thoughtful comfort features, and, by far, the most capacity of any spa in its class. Your M9 simply gives you more.

7' 10" x 9' 2" x 3' 2" 2.79m x 2.39m x 0.96m JetPaks: 7 Multi-Function Auxiliary Controls: 3 Therapy Pumps: 3