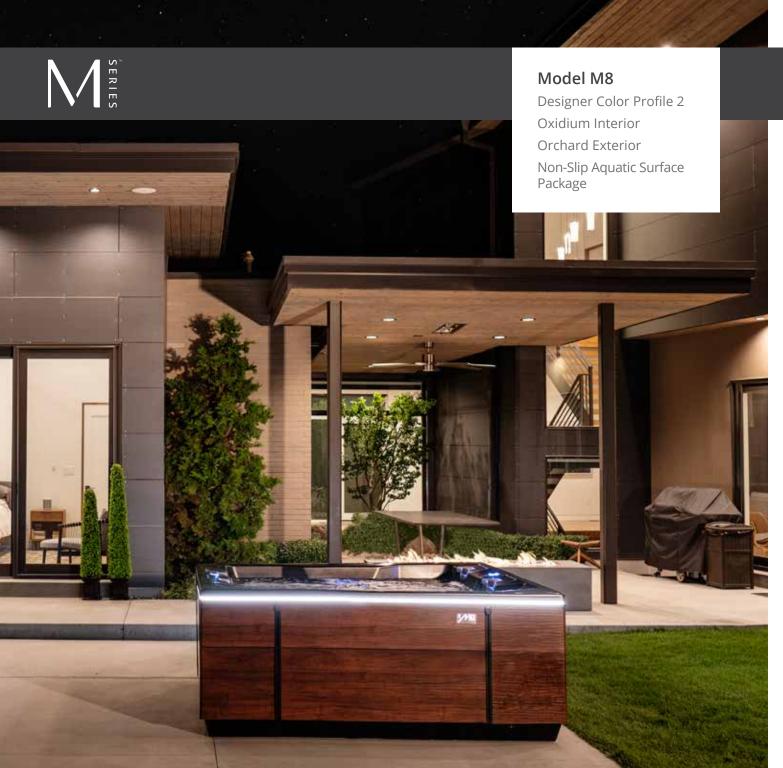

## M8 Ample space with various therapy options, including a unique side-by-side double lounge

Featuring the first-of-itskind double lounge seat and the most versatile seating array ever offered in a spa this size, your M8 offers an unmatched spa experience.

7' 10" x 7' 10" x 3' 2" 2.39m x 2.39m x 0.96m JetPaks: 6 Multi-Function Auxiliary Controls: 2 Therapy Pumps: 3 Open layout with premium Adirondack seats and distinctive love seat

7' 7" x 7' 7" x 3' 1" 2.31m x 2.31m x 0.94m JetPaks: 6 Multi-Function Auxiliary Controls: 1 Therapy Pumps: 2