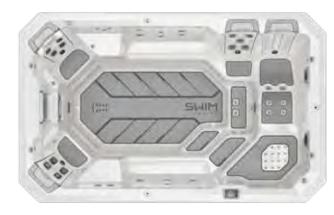

#### **PERFORMANCE CLASS**

Life is simply better with the very best backyard water experience available: Swim Series by Bullfrog Spas. Enjoy a swim or strength and stretch workout, have fun splashing around with the family, or kick back and relax, any time you like, in the only swim spa on the market with the patented JetPak Therapy System<sup>™</sup>. Better yet, you can enjoy all of this yearround, affordably and right in your own backyard. Swim Series creates a pathway to better fitness, more fun for your family and friends, a place to unwind, and ultimately a better, truly peaceful life.

#### SWIM SERIES STANDARD FEATURES:

JetPak Therapy System<sup>™</sup> Unique swim current system Pre-programmed or customizable swim workouts & drills Premium touch-screen controls One-touch swim to spa mode control Convenient multi-function auxiliary controls Non-slip aquatic surface on floor & steps Unique water features Splash zone play area Sleek exterior & interior lighting Swim lane indicator light Leg & foot therapy Open, suction-free footwell Comfortable ergonomic headrests Fitness & accessory anchors Stainless swim support & entry rails Industry-leading energy efficient design Efficient plumbing design Clear Comfort AOP System Simplicity<sup>™</sup> flat filters Premium Patio Performance<sup>™</sup> fabric cover 100% wood-free EnduraFrame<sup>™</sup>