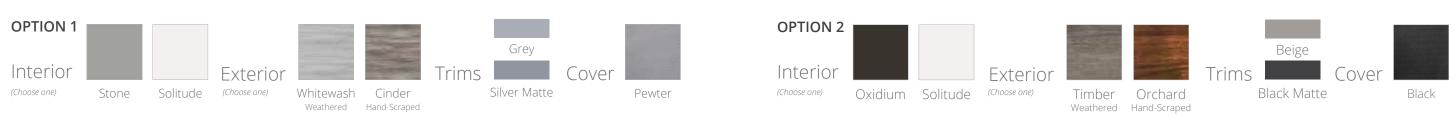

### A TRIM FOR YOUR STYLE AND BUDGET

Your A Series spa is available in one of three trim levels: A Series, A Series Plus, or A Series Select.

**The A Series trim package** features a standard JetPak count, a nice complement of features, and all the quality of A Series—the perfect way to enjoy a premium spa experience at a price level comparable to spas featuring far less.

**The A Series Plus trim package** ensures that you get the max JetPak count, along with a wellappointed and thoughtful selection of premium features for a wonderfully luxurious spa experience.

**The A Series Select trim package** features the maximum JetPak count, along with stunning premium aesthetics, every functional and finish upgrade, and all the finer details that make your spa experience a true delight.

#### A SERIES TRIM PACKAGES

|                               | A SERIES | A SERIES<br>PLUS | A SERIES<br>SELECT |
|-------------------------------|----------|------------------|--------------------|
| Exterior Cabinetry            | S        | S                | Р                  |
| Jet Bezels                    | S        | S                | Р                  |
| Headrests                     | S        | Ρ                | Р                  |
| Water Feature                 | S        | Ρ                | Р                  |
| Lighting                      | S        | Ρ                | Р                  |
| JetPak Count                  | S        | Ρ                | Р                  |
| Control Panel                 | S        | Ρ                | Р                  |
| 3-Button Auxiliary<br>Control | Х        | Ρ                | Р                  |
| Headrest Lighting             | Х        | Х                | Р                  |

**S** = Standard, **P** = Premium, **X** = Not Available

A9L 7' 10" x 9' 2" x 3' 2" 2.39m x 2.77m x .97m JetPaks: 7 Therapy Pumps: 3

120

-

to al

7′ 4″ x 7′ 4″ x 3′ 2.24m x 2.24m x .92m JetPaks: 4 or 5 Therapy Pumps: 2