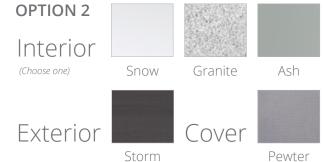

#### **X SERIES DESIGNER COLOR PROFILES:**

7' 10" x 7' 10" x 3' 2" 2.39m x 2.39m x 0.97m Therapy Jet Pumps: 2

X7 7′ 4″ x 7′ 4″ x 3′ 2.24m x 2.24m x 0.91m Therapy Jet Pumps: 2

X6L

6' 8" x 7' 4" x 2' 10" 2.03m x 2.24m x 0.86m Therapy Jet Pumps: 1