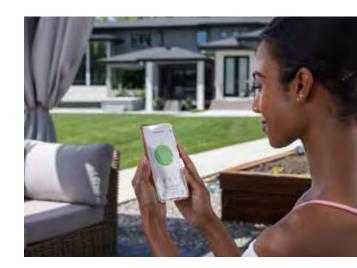

Monitor and control your spa from anywhere with our Cloud Control 2 smartphone app and control module. Connect your spa to your home wifi and operate from anywhere via your smartphone or connected device. Check the operation status while you're on vacation. Turn up the temperature from work to prepare for evening relaxation. Control the lights, pumps, and filtration settings from anywhere. Cloud Control 2 puts your spa operations in the palm of your hand anytime and any place with an internet connection.

#### **CLOUD CONTROL 2**