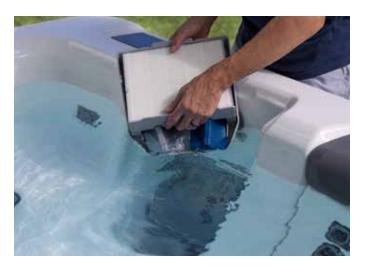

## JETPAK THERAPY SYSTEM<sup>™</sup>

You deserve the very best hydrotherapy experience. This means a spa that is personalized, just for you, with the specific therapy experiences you prefer, selected to suit your unique needs and preferences.

Only Bullfrog Spas can offer the proprietary and patented JetPak Therapy System<sup>™</sup>, which is the only system that allows you to align your spa experience specifically to your body, your therapy preferences, and your lifestyle. Select your preferred JetPak massages, place them in your favorite seats, move them from seat to seat whenever you like, and upgrade with a new JetPak at any time.

This is absolutely the ideal spa experience because it's your custom spa, personalized just for you.