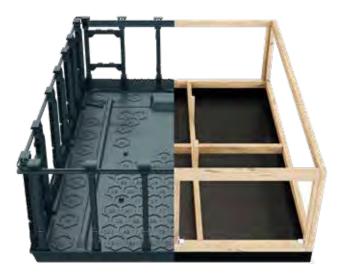

## BUILT TO **LAST**

Each Bullfrog Spa is built on our patented EnduraFrame<sup>™</sup> support structure, a sturdy and precise molded ABS spa frame. Our proprietary support structure does not use wood or metal so it will never rot or corrode as it provides enduring support and peace of mind.

BULLFROG SPAS ENDURAFRAME™

CONVENTIONAL SPA

🖉 NO ROT

🖉 NO RUST