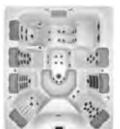

## M9 Unmatched comfort, versatility, and capacity, with more therapy options than any other spa

Enjoy more JetPak Therapy, more variety in seating layouts, more thoughtful comfort features, and, by far, the most capacity of any spa in its class. Your M9 simply gives you more.

7' 10" x 9' 2" x 3' 2" 2.79m x 2.39m x 0.96m JetPaks: 7 Multi-Function Auxiliary Controls: 3 Therapy Pumps: 3