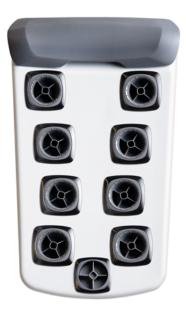

## JETPAK THERAPY SYSTEM<sup>™</sup>

You deserve the very best hydrotherapy experience. This means a spa that is personalized, just for you, with the specific therapy experiences you prefer, selected to suit your unique needs and preferences.

Only Bullfrog Spas can offer the proprietary and patented JetPak Therapy System<sup>™</sup>, which is the only system that allows you to align your spa experience specifically to your body, your therapy preferences, and your lifestyle. Select your preferred JetPak massages, place them in your favorite seats, move them from seat to seat whenever you like, and upgrade with a new JetPak at any time.

This is absolutely the ideal spa experience because it's your custom spa, personalized just for you.