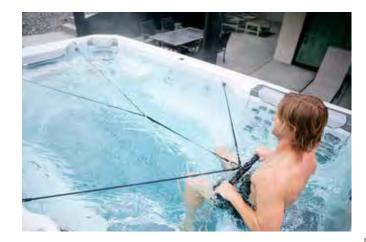

#### **SWIM TETHER**

The Swim Tether system provides an exceptional experience for swimmers of all skill levels. Use in combination with or without the spa's current system. Simply strap the belt to your waist and swim unencumbered for a high-resistance, low-impact workout.