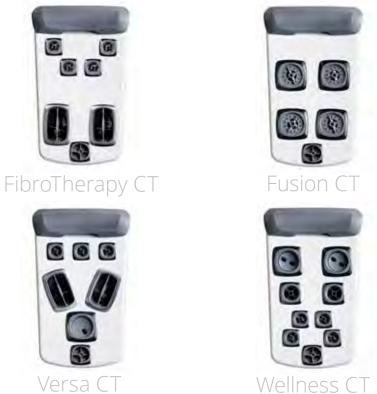

## **COMBINATION THERAPIES**

JetPaks in this category bring together the best jets and massage types to create unique experiences. Sometimes you want kneading in your shoulders and a deep massage in your lower back, or soothing and smooth therapy combined with a rhythmic pulsating action. Use combination massages to complete your truly personalized spa experience.

AcuTherapy

Reliever

• • • • • •