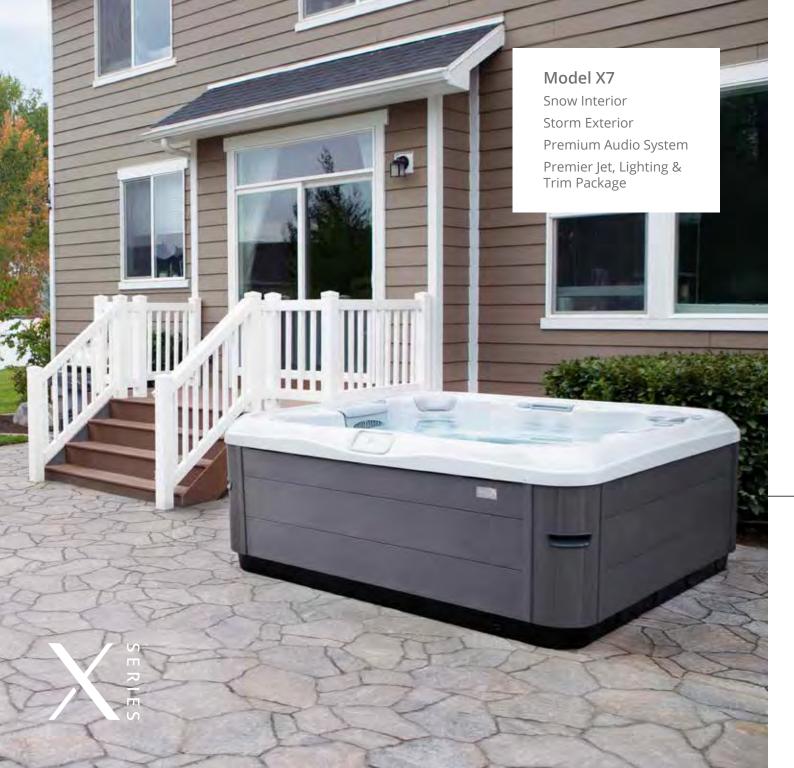

X8 7' 10" x 7' 10" x 3' 2" 2.39m x 2.39m x 0.97m Therapy Jet Pumps: 2

X7L 7′ 4″ x 7′ 4″ x 3′ 2.24m x 2.24m x 0.91m Therapy Jet Pumps: 2

serie.]

4.4

....

::

X6R 6' 7" x 6' 7" x 2' 10" 2.01m x 2.01m x 0.86m Therapy Jet Pumps: 1

#### **X SERIES DESIGNER COLOR PROFILES:**

7' 10" x 7' 10" x 3' 2" 2.39m x 2.39m x 0.97m Therapy Jet Pumps: 2

X7 7′ 4″ x 7′ 4″ x 3′ 2.24m x 2.24m x 0.91m Therapy Jet Pumps: 2

X6L

6' 8" x 7' 4" x 2' 10" 2.03m x 2.24m x 0.86m Therapy Jet Pumps: 1