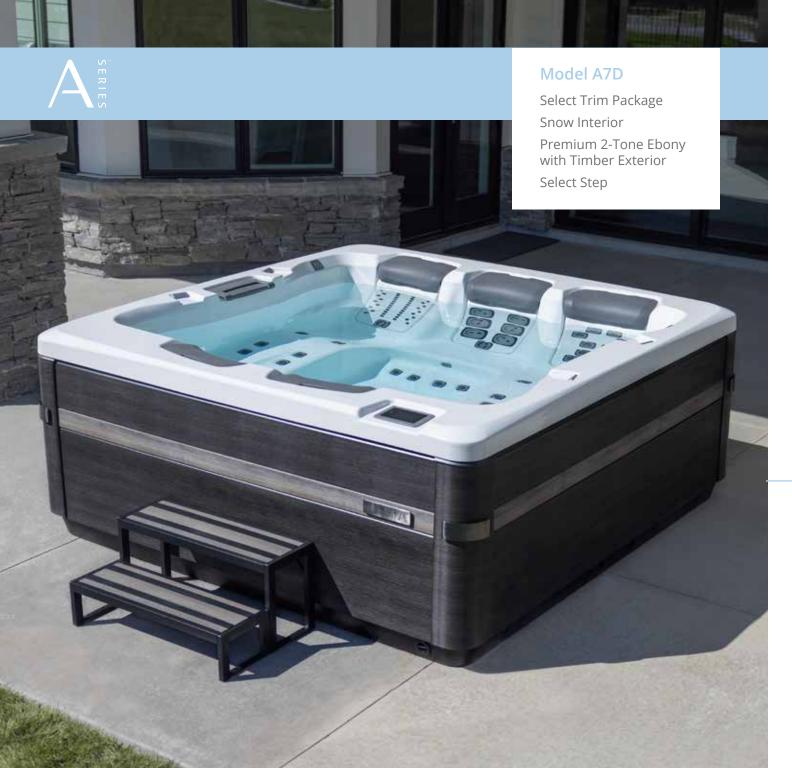

#### LUXURY CLASS

A Series spas feature a variety of thoughtful, comforttested seating layouts, along with ergonomic headrests, thoughtful lighting, and the latest JetPak Therapy System™ technology ever offered. Available in three trim classes, with stunning designs and rich feature sets to complement your home, lifestyle, and budget. You'll love the stylish and functional touches, safe entry/exit points, and a luxurious spa experience that truly creates a more peaceful life.

#### A SERIES STANDARD FEATURES:

JetPak Therapy System<sup>™</sup> Interior and exterior lighting Premium full-color spa controls Simplicity<sup>®</sup> filtration system Integrated water feature Premium Patio Performance<sup>™</sup> fabric cover 100% wood-free EnduraFrame<sup>™</sup> support structure

### A TRIM FOR YOUR STYLE AND BUDGET

Your A Series spa is available in one of three trim levels: A Series, A Series Plus, or A Series Select.

**The A Series trim package** features a standard JetPak count, a nice complement of features, and all the quality of A Series—the perfect way to enjoy a premium spa experience at a price level comparable to spas featuring far less.

**The A Series Plus trim package** ensures that you get the max JetPak count, along with a wellappointed and thoughtful selection of premium features for a wonderfully luxurious spa experience.

**The A Series Select trim package** features the maximum JetPak count, along with stunning premium aesthetics, every functional and finish upgrade, and all the finer details that make your spa experience a true delight.