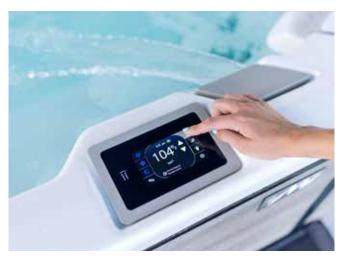

#### PREMIUM CONTROLS

Control all spa functions and settings with the intuitive M Series touch screen. A waterproof touch interface offers a user experience that is easy to understand and simple to navigate.

Monitor and control your spa from anywhere with our Cloud Control 2 smartphone app and control module. Connect your spa to your home wifi and operate from anywhere via your smartphone or connected device. Check the operation status while you're on vacation. Turn up the temperature from work to prepare for evening relaxation. Control the lights, pumps, and filtration settings from anywhere. Cloud Control 2 puts your spa operations in the palm of your hand anytime and any place with an internet connection.

#### **CLOUD CONTROL 2**