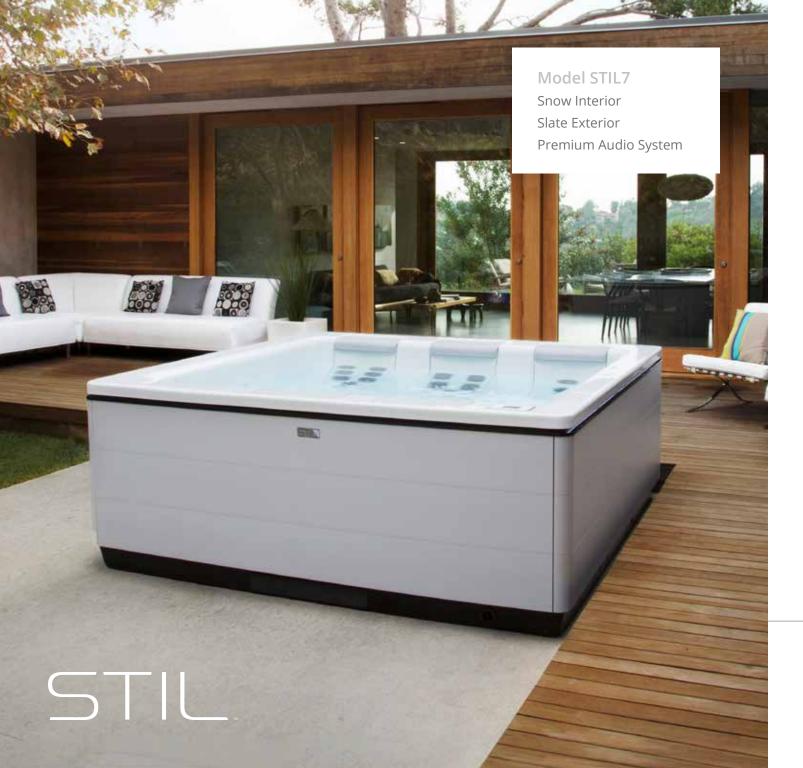

#### **MODERN CLASS**

STIL represents a new concept in contemporary spa design and wellness. Enjoy clean design lines along with several JetPak massages, each bioengineered to specifically address your unique wellness needs. Every detail of STIL appeals to your refined sensibilities while addressing your personal hydrotherapy preferences.

#### STIL STANDARD FEATURES:

Clean modern design JetPak Therapy System<sup>™</sup> Subtle and elegant exterior lighting Intuitive touch-screen spa controls Integrated water feature Premium Patio Performance<sup>™</sup> fabric cover 100% wood-free EnduraFrame<sup>™</sup> support structure

### STIL7

7' 4" x 7' x 2' 10" 2.24m x 2.21m x 0.86m JetPaks: 3 Therapy Pumps: 1

Snow

Interior