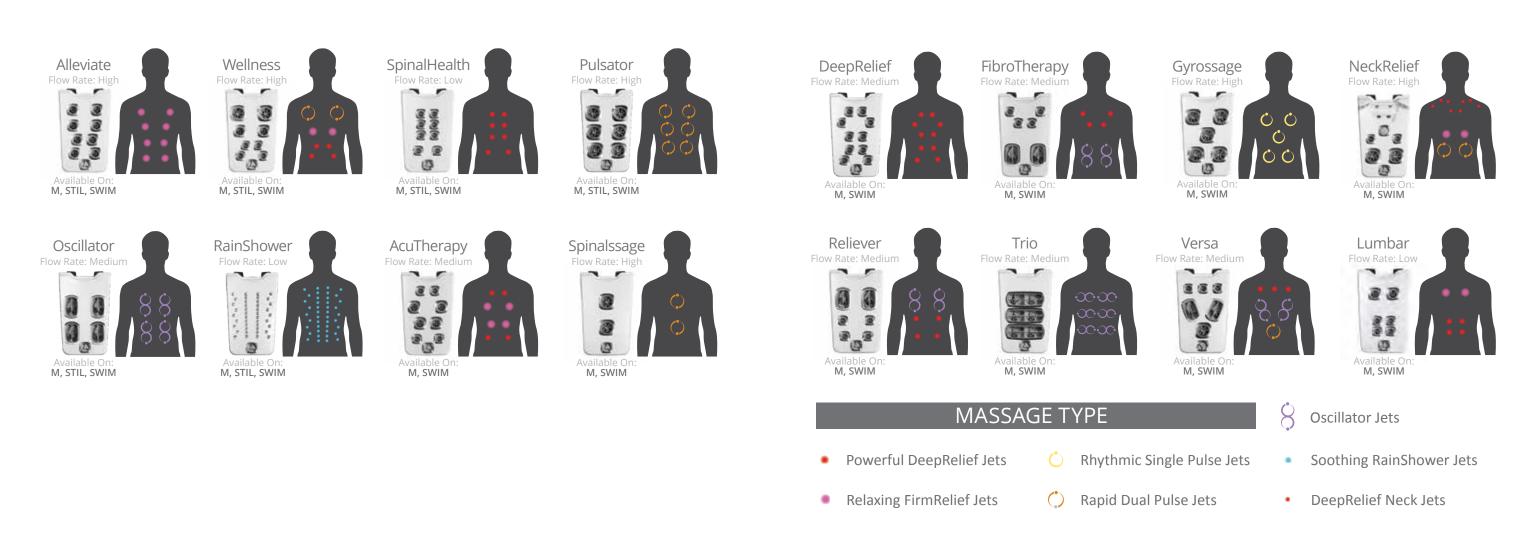

## PERSONALIZE **YOUR THERAPY**

Each JetPak provides a unique hydromassage experience. Customize your spa by selecting specific JetPaks from the following massage categories.

## SOOTHING ESCAPE

JetPaks in this category will take you to another place, somewhere your worries simply melt away. These include both soft and smooth, along with steady, medium-intensity, massage experiences. Leave your cares behind and transport yourself to a more relaxed state of mind.

### STRESS TENSION RELIEF

JetPaks in this category target the muscles of the upper back, neck, and shoulders—the locations most people carry tension. Relieve the stress of your busy life and reset yourself to a more relaxed state where you're ready to be better at work and at home.

### DEEP MUSCLE MASSAGE

JetPaks in this category are designed for maximum deep tissue massage. These JetPaks feature strong direct hydromassages, targeted to specific muscles. Penetrating jet therapy powers away tightness and works sore muscles to eliminate nagging aches and help you recover after workouts.

# KNEADING MASSAGE

that absolutely delight. Bullfrog Spas' proprietary Oscillator jets cover a wider area than normal jets with a unique and popular kneading action. Each of these JetPaks creates an enjoyable and invigorating hydromassage experience you're sure to love.

### RHYTHMIC MASSAGE

JetPaks in this category offer rhythmic, pulsating massage experiences with medium to strong intermittent pressure in a variety of cadences and arrays. These JetPaks improve both your body and mind while allowing you to create a perfectly personalized spa relaxation experience.

## **COMBINATION THERAPIES**

JetPaks in this category bring together the best jets and massage types to create unique experiences. Sometimes you want kneading in your shoulders and a deep massage in your lower back, or soothing and smooth therapy combined with a rhythmic pulsating action. Use combination massages to complete your truly personalized spa experience.