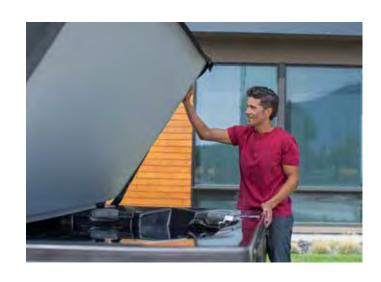

#### **M SERIES COVER LIFT**

The easy-to-use design of the M Series cover lift provides true convenience and functionality. Simply push the spa cover open with the convenient levered handle. The cover lift holds the cover out of the way, providing privacy while you relax.