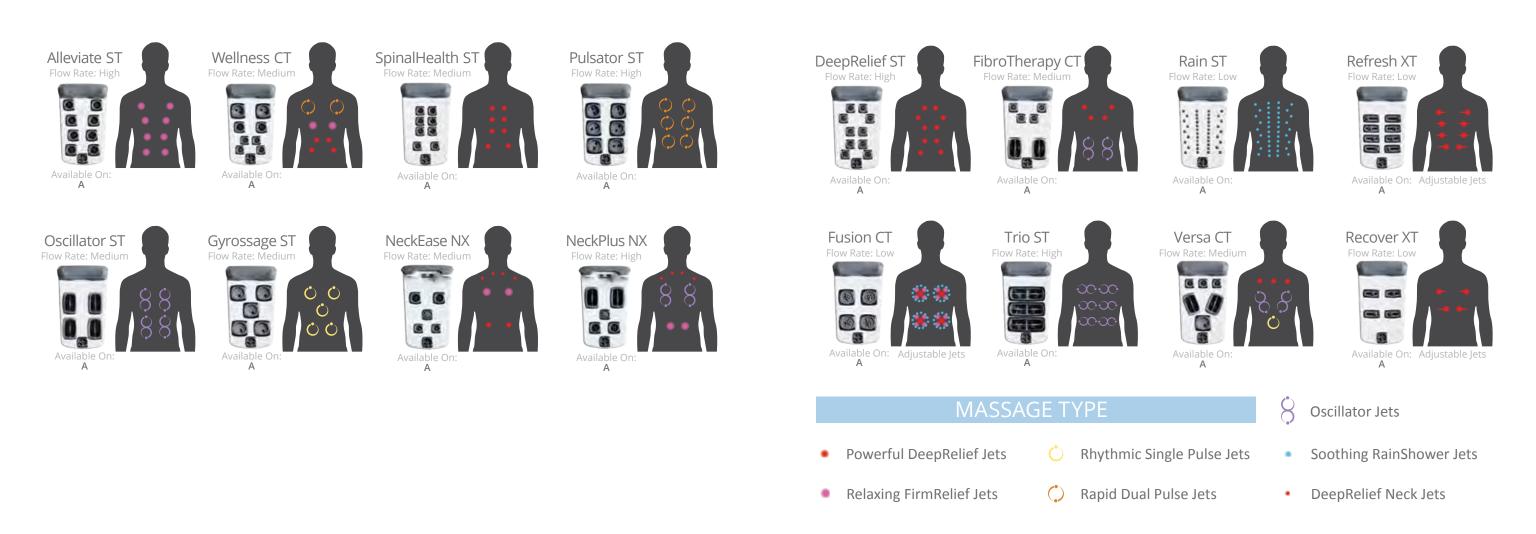

## PERSONALIZE **YOUR THERAPY**

Each JetPak provides a unique hydromassage experience. Customize your spa by selecting specific JetPaks from the following massage categories.

## SOOTHING ESCAPE

JetPaks in this category will take you to another place, somewhere your worries simply melt away. These include both soft and smooth, along with steady, medium-intensity, massage experiences. Leave your cares behind and transport yourself to a more relaxed state of mind.

### STRESS TENSION RELIEF

JetPaks in this category target the muscles of the upper back, neck, and shoulders—the locations most people carry tension. Relieve the stress of your busy life and reset yourself to a more relaxed state where you're ready to be better at work and at home.

### DEEP MUSCLE MASSAGE

JetPaks in this category are designed for maximum deep tissue massage. These JetPaks feature strong direct hydromassages, targeted to specific muscles. Penetrating jet therapy powers away tightness and works sore muscles to eliminate nagging aches and help you recover after workouts.

# KNEADING MASSAGE

that absolutely delight. Bullfrog Spas' proprietary Oscillator jets cover a wider area than normal jets with a unique and popular kneading action. Each of these JetPaks creates an enjoyable and invigorating hydromassage experience you're sure to love.

### RHYTHMIC MASSAGE

JetPaks in this category offer rhythmic, pulsating massage experiences with medium to strong intermittent pressure in a variety of cadences and arrays. These JetPaks improve both your body and mind while allowing you to create a perfectly personalized spa relaxation experience.

## **COMBINATION THERAPIES**

JetPaks in this category bring together the best jets and massage types to create unique experiences. Sometimes you want kneading in your shoulders and a deep massage in your lower back, or soothing and smooth therapy combined with a rhythmic pulsating action. Use combination massages to complete your truly personalized spa experience.