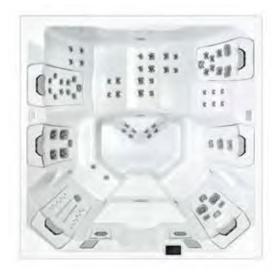

## More seating and premium features than any other space-saving spa

6' 8" x 7' 7" x 2' 10" 2.31m x 2.03m x 0.86m JetPaks: 4 Multi-Function Auxiliary Controls: 1 Therapy Pumps: 2

\*All models and JetPaks shown with A Series Select Trim Package