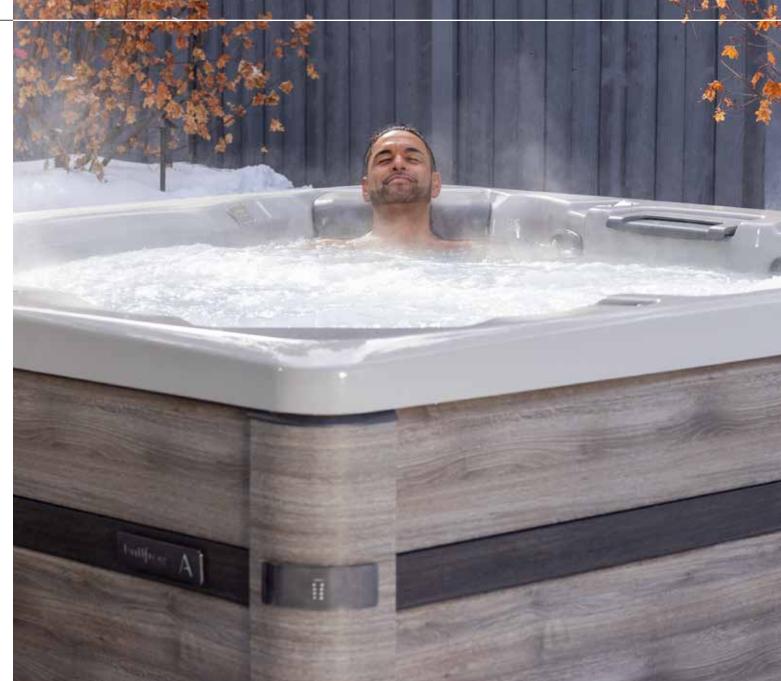

#### **ELITE CLASS**

M Series offers intuitive functionality, gorgeous aesthetics, and versatile layouts to accommodate every individual and family. Each unique spa model provides a previously unseen and currently unmatched spa experience. Your beautiful and functional M Series spa is truly the ultimate way to enjoy a peaceful body, peaceful mind, and peaceful home.

#### **M SERIES COVER LIFT**

The easy-to-use design of the M Series cover lift provides true convenience and functionality. Simply push the spa cover open with the convenient levered handle. The cover lift holds the cover out of the way, providing privacy while you relax.

#### PREMIUM CONTROLS

Control all spa functions and settings with the intuitive M Series touch screen. A waterproof touch interface offers a user experience that is easy to understand and simple to navigate.

#### ADJUSTABLE HEADRESTS

All premium seats in your M Series spa feature ultra-comfortable headrests that adjust to cradle your head in just the right position for ultimate relaxation.