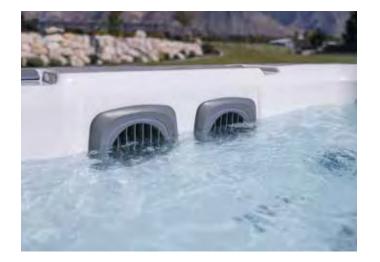

## ENGINEERED FOR PERFORMANCE

Bullfrog Spas hot tubs and swim spas engineered with the patented JetPak Therapy System<sup>™</sup> use less plumbing than conventionally plumbed spas—up to 90% less than some models. This improved and simplified water delivery system means fewer holes in the shell, fewer fittings and hoses, and less chances for a leak to form. An ultra-efficient plumbing system generates more jet power with less demand on the pumps, which translates to better massage experiences and improved energy efficiency.

BULLFROG SPA

CONVENTIONAL SPA

## LESS PLUMBING

UP TO