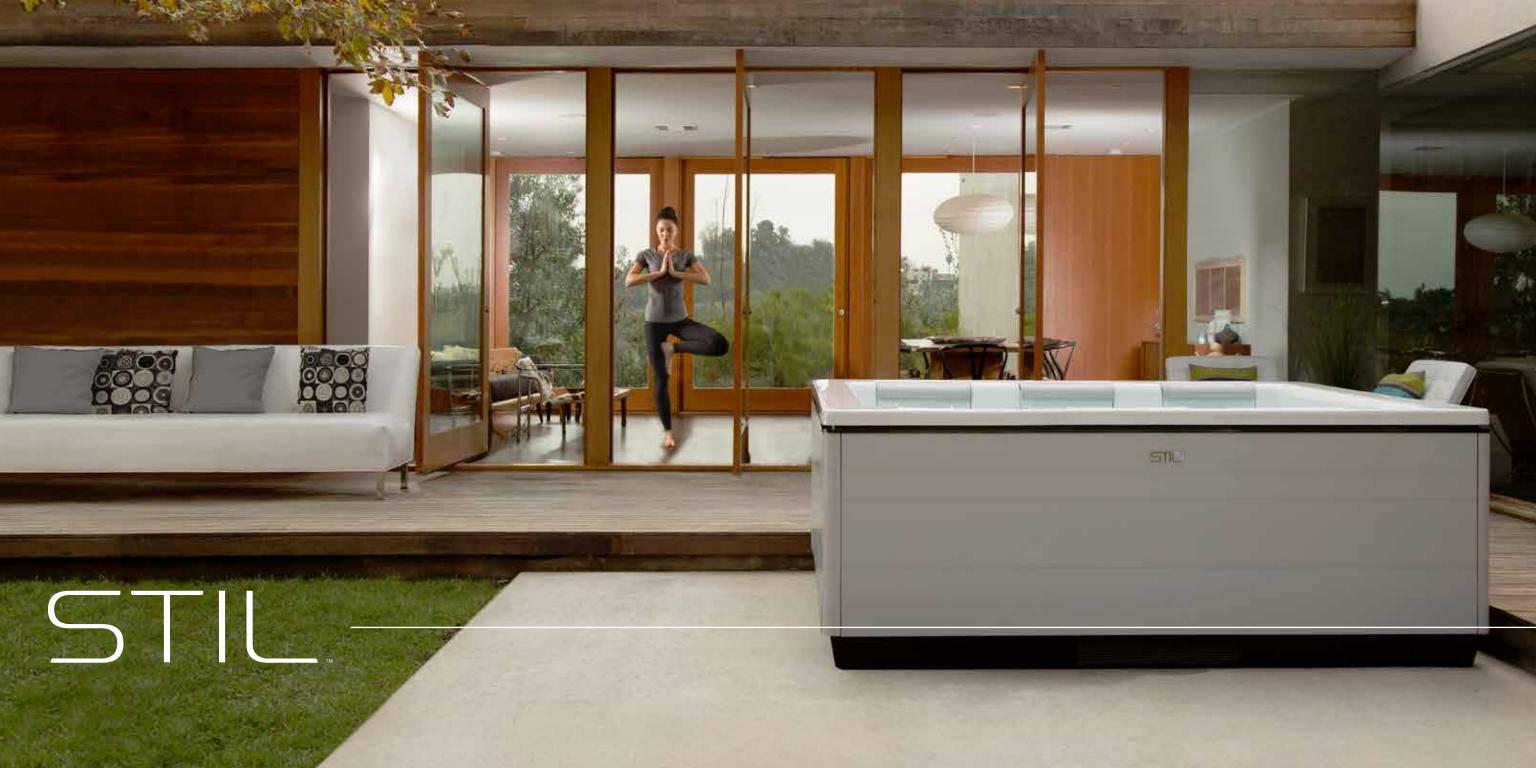

### MODERN SIMPLICITY AND TIMELESS ELEGANCE

#### **MODERN CLASS**

STIL represents a new concept in contemporary spa design and wellness. Enjoy clean design lines along with several JetPak massages, each bioengineered to specifically address your unique wellness needs. Every detail of STIL appeals to your refined sensibilities while addressing your personal hydrotherapy preferences.

#### STIL STANDARD FEATURES:

Clean modern design JetPak Therapy System<sup>™</sup> Subtle and elegant exterior lighting Intuitive touch-screen spa controls Integrated water feature Premium Patio Performance<sup>™</sup> fabric cover 100% wood-free EnduraFrame<sup>™</sup> support structure