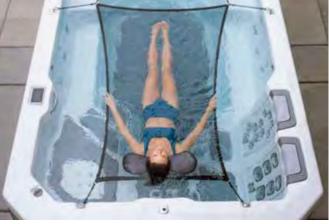

#### ZERO GRAVITY SPA HAMMOCK

There is no feeling like being freed from the heaviness of gravity's grasp. The first-of-its-kind, patent-pending Zero Gravity Spa Hammock combines stretch suspension and buoyancy to create a zero-gravity effect that'll take you out of this world.