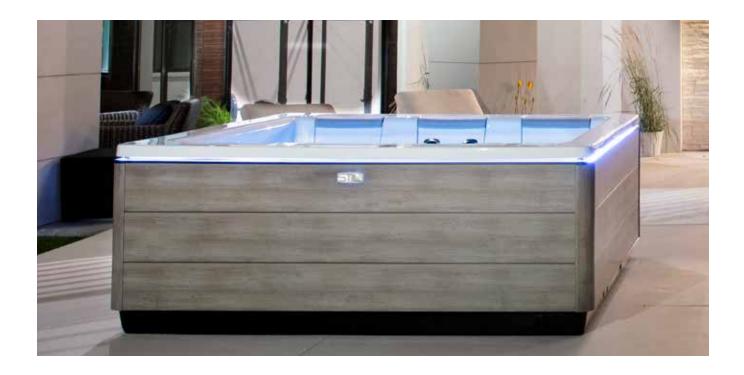

#### **MODERN CLASS**

STIL represents a new concept in contemporary spa design and wellness. Enjoy clean design lines along with several JetPak massages, each bioengineered to specifically address your unique wellness needs. Every detail of STIL appeals to your refined sensibilities while addressing your personal hydrotherapy preferences.

#### STIL STANDARD FEATURES:

Clean modern design JetPak Therapy System<sup>™</sup> Subtle and elegant exterior lighting Intuitive touch-screen spa controls Integrated water feature Premium Patio Performance<sup>™</sup> fabric cover 100% wood-free EnduraFrame<sup>™</sup> support structure