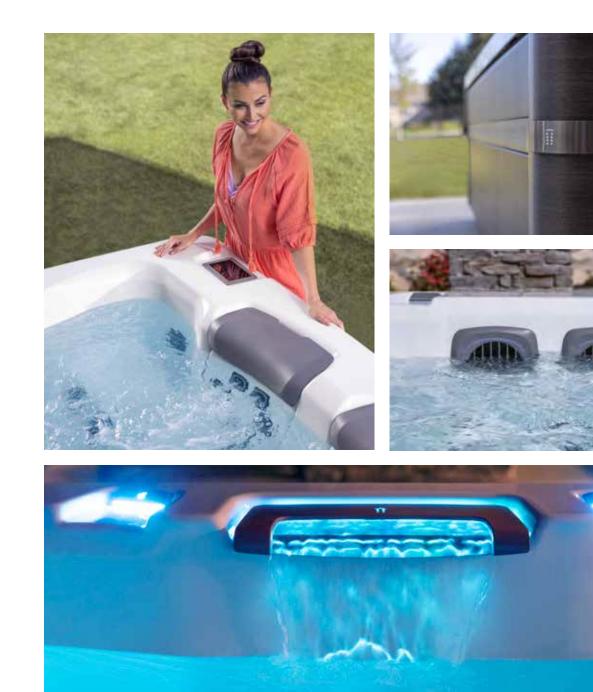

#### **HEADRESTS**

The enhanced A Series headrests are better aligned to the neck and spine and offer an improved fit and look, blending seamlessly into the natural contours of the spa.

#### LIGHTING

Enjoy reimagined lighting that includes exterior safety lighting, cup holders, water features, and well-lit controls that are easier than ever to operate at night.

The A Series Select trim package offers JetPaks with new under-lighted headrests that enhance the mood of your spa relaxation. Our inductive lighting technology means you can snap in the JetPak and the lights come on automatically with no need for wires or connectors.

#### WATER FEATURE

The A Series premium waterfall is smooth, not splashy. A dedicated pump creates a consistent, subtle flow that fills a lighted basin. Both water and light cascade into the spa for a calm mood and a more peaceful environment.