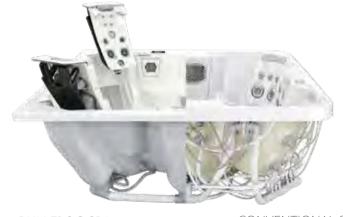

## ENGINEERED FOR PERFORMANCE

Bullfrog Spas hot tubs and swim spas engineered with the patented JetPak Therapy System<sup>™</sup> use less plumbing than conventionally plumbed spas—up to 90% less than some models. This improved and simplified water delivery system means fewer holes in the shell, fewer fittings and hoses, and less chances for a leak to form. An ultra-efficient plumbing system generates more jet power with less demand on the pumps, which translates to better massage experiences and improved energy efficiency.

BULLFROG SPA

CONVENTIONAL SPA

## LESS PLUMBING

UP TO