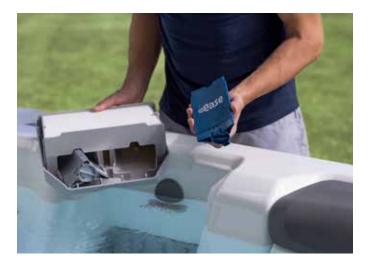

### WATER CARE FOR CRYSTAL CLEAR RESULTS

Bullfrog Spas offers an assortment of premium water care solutions and options in three categories: Filtration, Sanitation, and Oxidation. Choose the premium Simplicity<sup>®</sup> Filtration System, dedicated WellSpring Filtration Pump, FROG<sup>®</sup> @ease<sup>®</sup> for Bullfrog Spas premium sanitization system, or our industry-best AOP system by Clear Comfort, or better yet, all of these combined. You're sure to find the perfect combination for you, making water care safer, more effective, and easier than ever before.

#### FROG<sup>®</sup> @ease<sup>®</sup> FOR BULLFROG SPAS

The FROG @ease water care system creates fresh clean mineral water, while self-regulating SmartChlor® technology maintains a just-right low level of chlorine that's at the ready and activated when needed. With FROG @ease in your spa, you'll use up to 75% less chlorine, reducing the need for shock treatments to once a month, while protecting swimwear and skin.