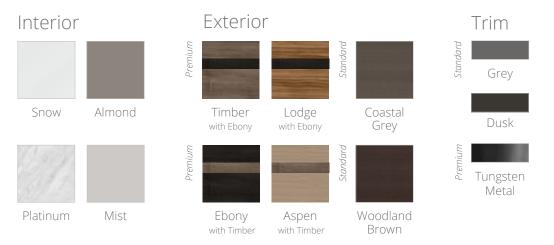

#### M SERIES DESIGNER COLOR PROFILES:

### A TRIM FOR YOUR STYLE AND BUDGET

Your A Series spa is available in one of three trim levels: A Series, A Series Plus, or A Series Select.

**The A Series trim package** features a standard JetPak count, a nice complement of features, and all the quality of A Series—the perfect way to enjoy a premium spa experience at a price level comparable to spas featuring far less.

**The A Series Plus trim package** ensures that you get the max JetPak count, along with a wellappointed and thoughtful selection of premium features for a wonderfully luxurious spa experience.

**The A Series Select trim package** features the maximum JetPak count, along with stunning premium aesthetics, every functional and finish upgrade, and all the finer details that make your spa experience a true delight.

#### A SERIES TRIM PACKAGES

|                               | A SERIES | A SERIES<br>PLUS | A SERIES<br>SELECT |
|-------------------------------|----------|------------------|--------------------|
| Exterior Cabinetry            | S        | S                | Р                  |
| Jet Bezels                    | S        | S                | Р                  |
| Headrests                     | S        | Ρ                | Р                  |
| Water Feature                 | S        | Ρ                | Р                  |
| Lighting                      | S        | Ρ                | Р                  |
| JetPak Count                  | S        | Ρ                | Р                  |
| Control Panel                 | S        | Ρ                | Р                  |
| 3-Button Auxiliary<br>Control | Х        | Ρ                | Р                  |
| Headrest Lighting             | Х        | Х                | Р                  |