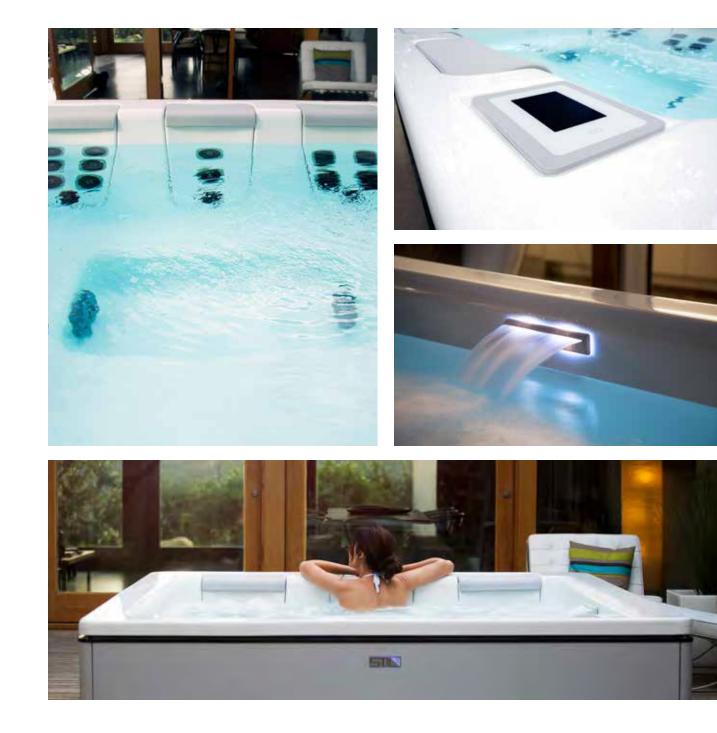

#### **MODERN CLASS**

STIL represents a new concept in contemporary spa design and wellness. Enjoy clean design lines along with several JetPak massages, each bioengineered to specifically address your unique wellness needs. Every detail of STIL appeals to your refined sensibilities while addressing your personal hydrotherapy preferences.

#### STIL STANDARD FEATURES:

Clean modern design JetPak Therapy System<sup>™</sup> Subtle and elegant exterior lighting Intuitive touch-screen spa controls Integrated water feature Premium Patio Performance<sup>™</sup> fabric cover 100% wood-free EnduraFrame<sup>™</sup> support structure

### STIL7

7' 4" x 7' x 2' 10" 2.24m x 2.21m x 0.86m JetPaks: 3 Therapy Pumps: 1

Snow

Interior

### STIL 5

6' 10" x 5' 7" x 2' 7" 1.72m x 2.21m x 0.79m JetPaks: 3 Therapy Pumps: 1

Slate