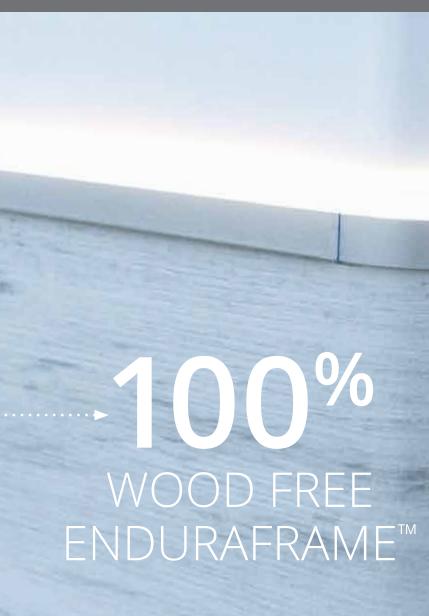

## BUILT TO **LAST**

Each Bullfrog Spa is built on our patented EnduraFrame<sup>™</sup> support structure, a sturdy and precise molded ABS spa frame. Our proprietary support structure does not use wood or metal so it will never rot or corrode as it provides enduring support and peace of mind.

#### M SERIES STANDARD FEATURES:

- JetPak Therapy System<sup>™</sup> in all premium seats
- Premium interior and exterior lighting
- Intuitive touch screen controls
- Multi-function auxiliary controls
- Simplicity<sup>®</sup> filtration system
- Dedicated filtration pump
- EOS O3<sup>™</sup> ozone system
- Adjustable headrests
- Patio Performance<sup>™</sup> fabric cover with smart sensors
- M Series cover lift
- 100% wood-free EnduraFrame<sup>™</sup> support structure

#### A SERIES STANDARD FEATURES:

JetPak Therapy System<sup>™</sup> Interior and exterior lighting Premium full-color spa controls Simplicity<sup>®</sup> filtration system Integrated water feature Premium Patio Performance<sup>™</sup> fabric cover 100% wood-free EnduraFrame<sup>™</sup> support structure

#### STIL STANDARD FEATURES:

Clean modern design JetPak Therapy System<sup>™</sup> Subtle and elegant exterior lighting Intuitive touch-screen spa controls Integrated water feature Premium Patio Performance<sup>™</sup> fabric cover 100% wood-free EnduraFrame<sup>™</sup> support structure

#### X SERIES STANDARD FEATURES:

Jets in a variety of therapy arrays Interior and exterior lighting Quality color-screen controls Air control in premium seats Premium Patio Performance<sup>™</sup> fabric cover 100% wood-free EnduraFrame<sup>™</sup> support structure

#### SWIM SERIES STANDARD FEATURES:

JetPak Therapy System<sup>™</sup> Unique swim current system Pre-programmed or customizable swim workouts & drills Premium touch-screen controls One-touch swim to spa mode control Convenient multi-function auxiliary controls Non-slip aquatic surface on floor & steps Unique water features Splash zone play area Sleek exterior & interior lighting Swim lane indicator light Leg & foot therapy Open, suction-free footwell Comfortable ergonomic headrests Fitness & accessory anchors Stainless swim support & entry rails Industry-leading energy efficient design Efficient plumbing design Clear Comfort AOP System Simplicity<sup>™</sup> flat filters Premium Patio Performance<sup>™</sup> fabric cover 100% wood-free EnduraFrame<sup>™</sup>