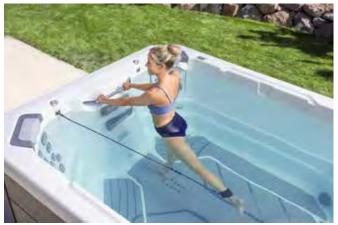

#### **STRENGTH & FLEXIBILITY**

Featuring built-in anchors for optional resistance training accessories, your Swim Series can help you achieve your various fitness goals. Whether those goals include building strength, burning calories, or improving flexibility, you'll have a variety of exercise options available at any time.

#### **FITNESS KITS**

The simple, multi-functional fitness kits come equipped with a proprietary adjustable row bar, handles, or resistance bands of different lengths and intensities for a variety of full-body workout options.