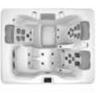

### STIL7

7' 4" x 7' x 2' 10" 2.24m x 2.21m x 0.86m JetPaks: 3 Therapy Pumps: 1

Snow

Interior

### STIL 5

6' 10" x 5' 7" x 2' 7" 1.72m x 2.21m x 0.79m JetPaks: 3 Therapy Pumps: 1

Slate