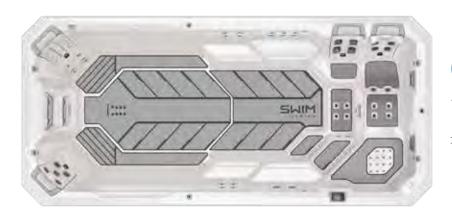

#### **PERFORMANCE CLASS**

Life is simply better with the very best backyard water experience available: Swim Series by Bullfrog Spas. Enjoy a swim or strength and stretch workout, have fun splashing around with the family, or kick back and relax, any time you like, in the only swim spa on the market with the patented JetPak Therapy System<sup>™</sup>. Better yet, you can enjoy all of this yearround, affordably and right in your own backyard. Swim Series creates a pathway to better fitness, more fun for your family and friends, a place to unwind, and ultimately a better, truly peaceful life.

#### SWIM SERIES STANDARD FEATURES:

JetPak Therapy System<sup>™</sup> Unique swim current system Pre-programmed or customizable swim workouts & drills Premium touch-screen controls One-touch swim to spa mode control Convenient multi-function auxiliary controls Non-slip aquatic surface on floor & steps Unique water features Splash zone play area Sleek exterior & interior lighting Swim lane indicator light Leg & foot therapy Open, suction-free footwell Comfortable ergonomic headrests Fitness & accessory anchors Stainless swim support & entry rails Industry-leading energy efficient design Efficient plumbing design Clear Comfort AOP System Simplicity<sup>™</sup> flat filters Premium Patio Performance<sup>™</sup> fabric cover 100% wood-free EnduraFrame<sup>™</sup>