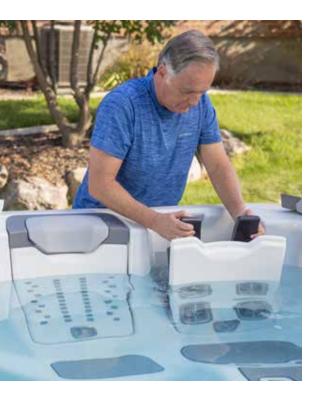

## JETPAK THERAPY SYSTEM<sup>™</sup>

You deserve the very best hydrotherapy experience. This means a spa that is personalized, just for you, with the specific therapy experiences you prefer, selected to suit your unique needs and preferences.

Only Bullfrog Spas can offer the proprietary and patented JetPak Therapy System<sup>™</sup>, which is the only system that allows you to align your spa experience specifically to your body, your therapy preferences, and your lifestyle. Select your preferred JetPak massages, place them in your favorite seats, move them from seat to seat whenever you like, and upgrade with a new JetPak at any time.

This is absolutely the ideal spa experience because it's your custom spa, personalized just for you.

## PERSONALIZE **YOUR THERAPY**

Each JetPak provides a unique hydromassage experience. Customize your spa by selecting specific JetPaks from the following massage categories.