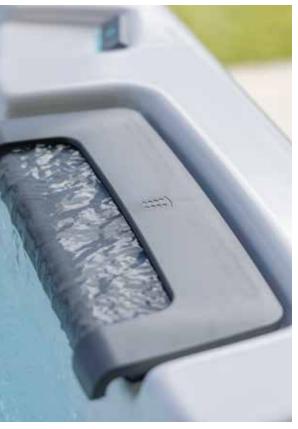

#### WATER FEATURE

The A Series premium waterfall is smooth, not splashy. A dedicated pump creates a consistent, subtle flow that fills a lighted basin. Both water and light cascade into the spa for a calm mood and a more peaceful environment.