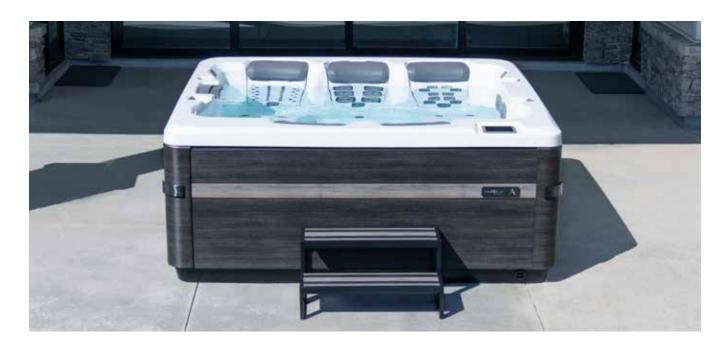

## BUILT TO **LAST**

Each Bullfrog Spa is built on our patented EnduraFrame<sup>™</sup> support structure, a sturdy and precise molded ABS spa frame. Our proprietary support structure does not use wood or metal so it will never rot or corrode as it provides enduring support and peace of mind.

#### **ELITE CLASS**

M Series offers intuitive functionality, gorgeous aesthetics, and versatile layouts to accommodate every individual and family. Each unique spa model provides a previously unseen and currently unmatched spa experience. Your beautiful and functional M Series spa is truly the ultimate way to enjoy a peaceful body, peaceful mind, and peaceful home.

#### **STEP OPTIONS**

Make spa entry and exit easy by choosing from a wide selection of matching or coordinating steps and step systems. Whether it's the elegant M Series step, the robust Premier Step<sup>™</sup>, the versatile and highly-configurable Select Step<sup>™</sup> system, or the long-lasting DuraStep<sup>™</sup>, you'll enjoy non-slip tread surfaces, secure access, and a more peaceful spa experience.