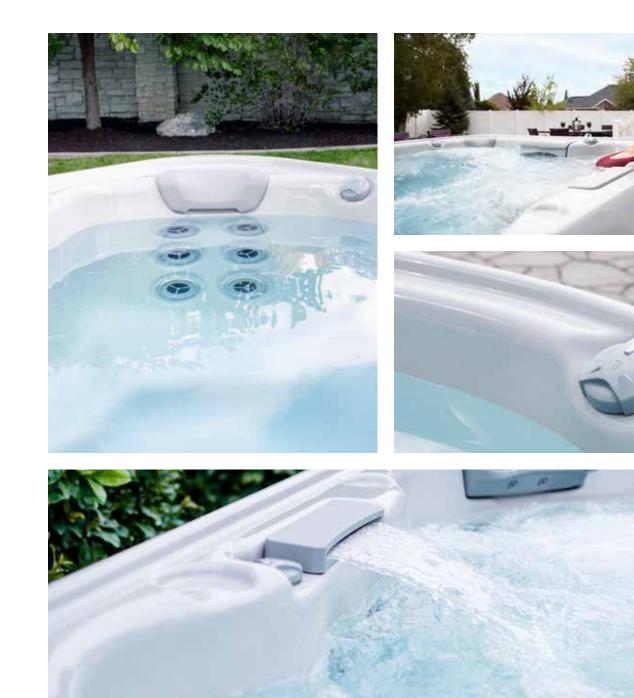

## JETPAK THERAPY SYSTEM<sup>™</sup>

You deserve the very best hydrotherapy experience. This means a spa that is personalized, just for you, with the specific therapy experiences you prefer, selected to suit your unique needs and preferences.

Only Bullfrog Spas can offer the proprietary and patented JetPak Therapy System<sup>™</sup>, which is the only system that allows you to align your spa experience specifically to your body, your therapy preferences, and your lifestyle. Select your preferred JetPak massages, place them in your favorite seats, move them from seat to seat whenever you like, and upgrade with a new JetPak at any time.

## PERSONALIZE **YOUR THERAPY**

Each JetPak provides a unique hydromassage experience. Customize your spa by selecting specific JetPaks from the following massage categories.