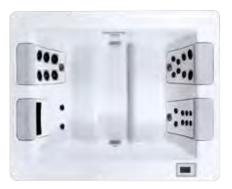

## JETPAK THERAPY SYSTEM<sup>™</sup>

You deserve the very best hydrotherapy experience. This means a spa that is personalized, just for you, with the specific therapy experiences you prefer, selected to suit your unique needs and preferences.

Only Bullfrog Spas can offer the proprietary and patented JetPak Therapy System<sup>™</sup>, which is the only system that allows you to align your spa experience specifically to your body, your therapy preferences, and your lifestyle. Select your preferred JetPak massages, place them in your favorite seats, move them from seat to seat whenever you like, and upgrade with a new JetPak at any time.

## PERSONALIZE **YOUR THERAPY**

Each JetPak provides a unique hydromassage experience. Customize your spa by selecting specific JetPaks from the following massage categories.