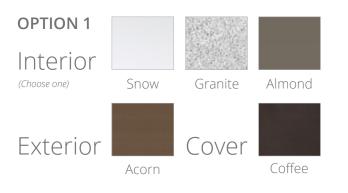

mind, X Series spas are the perfect way to enjoy a topnotch spa experience at a price you'll love. X Series spas offer features and technologies that rival other brands' premium lines but with Bullfrog Spas' legendary reliability and comfort.

#### X SERIES STANDARD FEATURES:

Jets in a variety of therapy arrays Interior and exterior lighting Quality color-screen controls Air control in premium seats Premium Patio Performance<sup>™</sup> fabric cover 100% wood-free EnduraFrame<sup>™</sup> support structure





X8 7' 10" x 7' 10" x 3' 2" 2.39m x 2.39m x 0.97m Therapy Jet Pumps: 2





X7L 7′ 4″ x 7′ 4″ x 3′ 2.24m x 2.24m x 0.91m Therapy Jet Pumps: 2

serie.]

4.4

....

::



X6R 6' 7" x 6' 7" x 2' 10" 2.01m x 2.01m x 0.86m Therapy Jet Pumps: 1

#### **X SERIES DESIGNER COLOR PROFILES:**





7' 10" x 7' 10" x 3' 2" 2.39m x 2.39m x 0.97m Therapy Jet Pumps: 2



X7 7′ 4″ x 7′ 4″ x 3′ 2.24m x 2.24m x 0.91m Therapy Jet Pumps: 2



X6L

6' 8" x 7' 4" x 2' 10" 2.03m x 2.24m x 0.86m Therapy Jet Pumps: 1



X5L

7′ x 5′ 8″ x 2′ 7″ 1.73m x 1.83m x 0.79m Therapy Jet Pumps: 1









### FITNESS, THERAPY, AND FUN IN ALL SEASONS

#### **PERFORMANCE CLASS**

Life is simply better with the very best backyard water experience available: Swim Series by Bullfrog Spas. Enjoy a swim or strength and stretch workout, have fun splashing around with the family, or kick back and relax, any time you like, in the only swim spa on the market with the patented JetPak Therapy System<sup>™</sup>. Better yet, you can enjoy all of this yearround, affordably and right in your own backyard. Swim Series cr