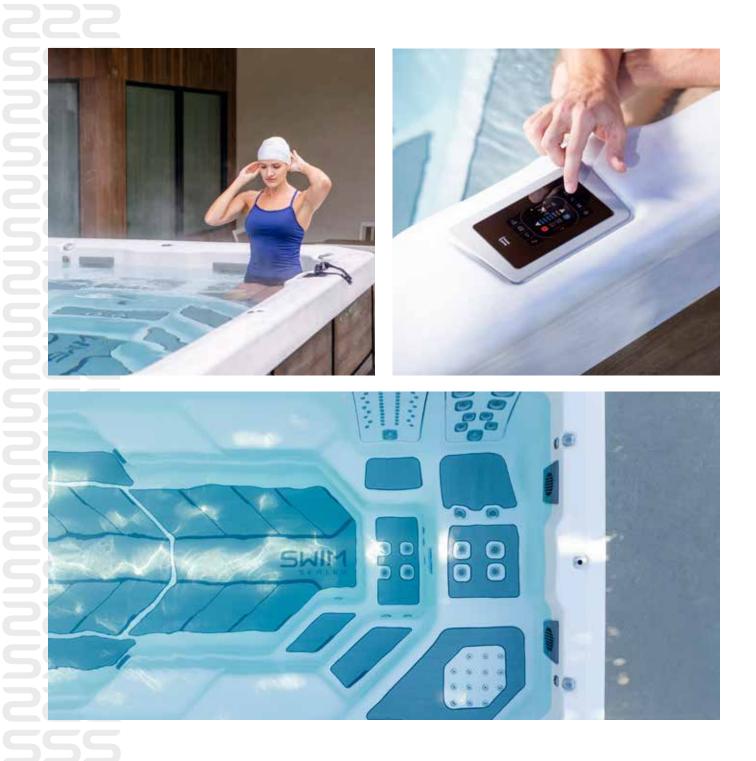

## JETPAK THERAPY SYSTEM<sup>™</sup>

You deserve the very best hydrotherapy experience. This means a spa that is personalized, just for you, with the specific therapy experiences you prefer, selected to suit your unique needs and preferences.

Only Bullfrog Spas can offer the proprietary and patented JetPak Therapy System<sup>™</sup>, which is the only system that allows you to align your spa experience specifically to your body, your therapy preferences, and your lifestyle. Select your preferred JetPak massages, place them in your favorite seats, move them from seat to seat whenever you like, and upgrade with a new JetPak at any time.

This is absolutely the ideal spa experience because it's your custom spa, personalized just for you.

## PERSONALIZE **YOUR THERAPY**

Each JetPak provides a unique hydromassage experience. Customize your spa by selecting specific JetPaks from the following massage categories.