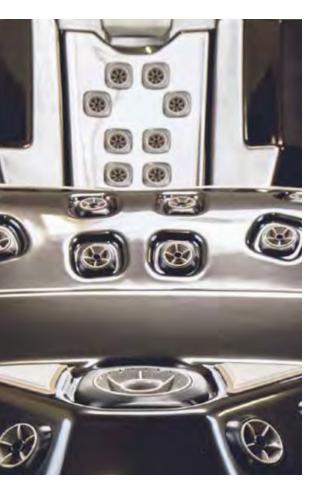

## JETPAK THERAPY SYSTEM<sup>™</sup>

You deserve the very best hydrotherapy experience. This means a spa that is personalized, just for you, with the specific therapy experiences you prefer, selected to suit your unique needs and preferences.

Only Bullfrog Spas can offer the proprietary and patented JetPak Therapy System<sup>™</sup>, which is the only system that allows you to align your spa experience specifically to your body, your therapy preferences, and your lifestyle. Select your preferred JetPak massages, place them in your favorite seats, move them from seat to seat whenever you like, and upgrade with a new JetPak at any time.

This is absolutely the ideal spa experience because it's your custom spa, personalized just for you.

## PERSONALIZE **YOUR THERAPY**

Each JetPak provides a unique hydromassage experience. Customize your spa by selecting specific JetPaks from the following massage categories.