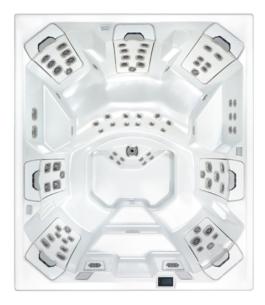

# M9 Unmatched comfort, versatility, and capacity for families and maximum individual therapy

7' 10" x 9' 2" x 3' 2" 2.39m x 2.79m x 0.96m

Seats: 7

Therapy Pumps: 3

JetPaks: 7

Water Capacity: 566 gal (2143 L)

Dry Weight: 1209 lbs (548 kg)

Filled Weight: 7664 lbs (3476 kg)

Therapy, space, and versatility with a distinctive couple's lounge

7' 10" x 7' 10" x 3' 2" 2.39m x 2.39m x 0.96m

Seats: 6

Therapy Pumps: 3

JetPaks: 6