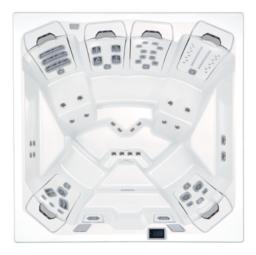

# M9 Unmatched comfort, versatility, and capacity for families and maximum individual therapy

7' 10" x 9' 2" x 3' 2" 2.39m x 2.79m x 0.96m

Seats: 7

Therapy Pumps: 3

JetPaks: 7

Water Capacity: 566 gal (2143 L)

Dry Weight: 1209 lbs (548 kg)

Filled Weight: 7664 lbs (3476 kg)

Therapy, space, and versatility with a distinctive couple's lounge

7' 10" x 7' 10" x 3' 2" 2.39m x 2.39m x 0.96m

Seats: 6

Therapy Pumps: 3

JetPaks: 6