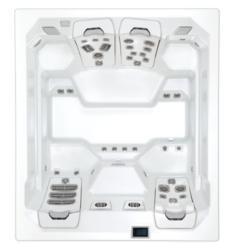

Dry Weight: 1209 lbs (548 kg)

Filled Weight: 7664 lbs (3476 kg)

Therapy, space, and versatility with a distinctive couple's lounge

7' 10" x 7' 10" x 3' 2" 2.39m x 2.39m x 0.96m

Seats: 6

Therapy Pumps: 3

JetPaks: 6

Water Capacity: 474 gal (1794 L)

Dry Weight: 1024 lbs (464 kg)

Filled Weight: 6249 lbs (2834 kg)

Acutherapy

Alleviate

DeepRelief

FibroTherapy

Gyrossage