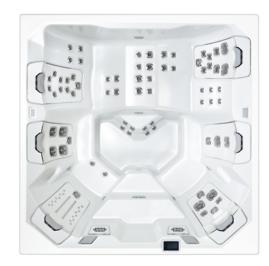

Dry Weight: 1209 lbs (548 kg)

Filled Weight: 7664 lbs (3476 kg)

Therapy, space, and versatility with a distinctive couple's lounge

7' 10" x 7' 10" x 3' 2" 2.39m x 2.39m x 0.96m

Seats: 6

Therapy Pumps: 3

JetPaks: 6

Water Capacity: 474 gal (1794 L)

Dry Weight: 1024 lbs (464 kg)

Filled Weight: 6249 lbs (2834 kg)

Acutherapy

Alleviate

DeepRelief

FibroTherapy

Gyrossage