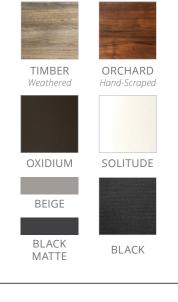

#### AVAILABLE COLOR PROFILES

#### MODEL FEATURES

| EXTERIOR<br>(Choose one) |                        |                        |
|--------------------------|------------------------|------------------------|
|                          | WHITEWASH<br>Weathered | CINDER<br>Hand-Scraped |
| INTERIOR<br>(Choose one) |                        |                        |
|                          | STONE                  | SOLITUDE               |
|                          |                        |                        |
| & COVER                  | GREY                   |                        |
|                          |                        |                        |
|                          | SILVER<br>MATTE        | PEWTER                 |