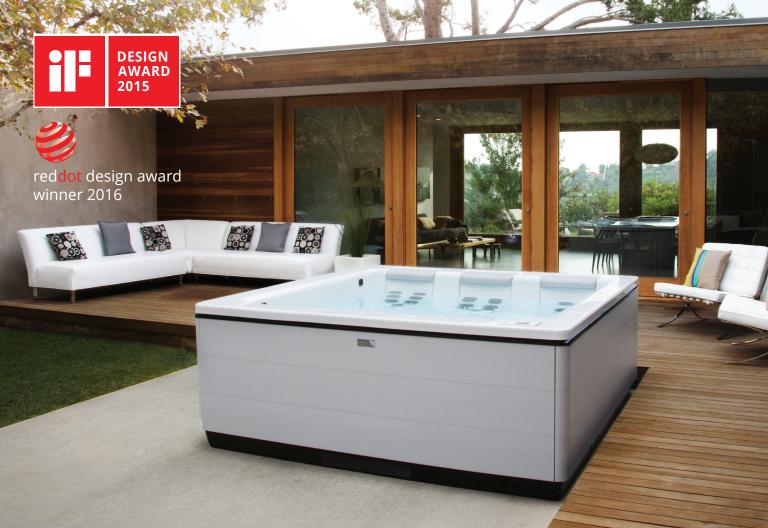

# WELLNESS REFINED

Elegantly modern, STIL represents a new concept in holistic wellness. Each massage is bio-engineered to specifically address your needs while every detail appeals to your refined sensibilities.

Experience STIL by Bullfrog Spas.