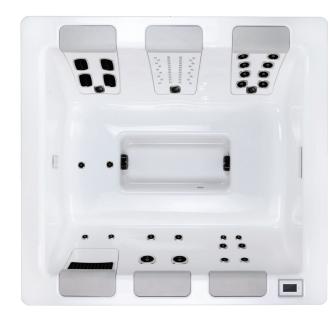

### JETPAK THERAPY SYSTEM

Alleviate

SpinalHealth

Wellness

Pulsator

RainShower

SEATS SIZE WATER CAPACITY DRY WEIGHT FILLED WEIGHT JETPAKS® INDUSTRIAL JET PUMP FILTRATION PUMP STIL™ WATERFALL AURA™ LED LIGHTING CONTROL SYSTEM 4 7' 0" x 5' 8"x 31" 2.13m x 1.73m x .79m 206 gal / 455 L 455 lbs / 207 kg 1456 lbs / 3310 kg 3 1 1 5tandard Standard Standard STIL Touch