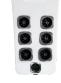

### JETPAK THERAPY SYSTEM

Alleviate

SpinalHealth

Wellness

Pulsator

RainShower

SEATS SIZE WATER CAPACITY DRY WEIGHT FILLED WEIGHT JETPAKS® INDUSTRIAL JET PUMP FILTRATION PUMP STIL™ WATERFALL AURA™ LED LIGHTING CONTROL SYSTEM 4 7' 0" x 5' 8"x 31" 2.13m x 1.73m x .79m 206 gal / 455 L 455 lbs / 207 kg 1456 lbs / 3310 kg 3 1 1 5tandard Standard Standard STIL Touch