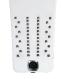

### JETPAK THERAPY SYSTEM

Alleviate

SpinalHealth

Wellness

Pulsator

RainShower

SEATS SIZE WATER CAPACITY DRY WEIGHT FILLED WEIGHT JETPAKS® INDUSTRIAL JET PUMP FILTRATION PUMP STIL™ WATERFALL AURA™ LED LIGHTING CONTROL SYSTEM 4 7' 0" x 5' 8"x 31" 2.13m x 1.73m x .79m 206 gal / 455 L 455 lbs / 207 kg 1456 lbs / 3310 kg 3 1 1 5tandard Standard Standard STIL Touch