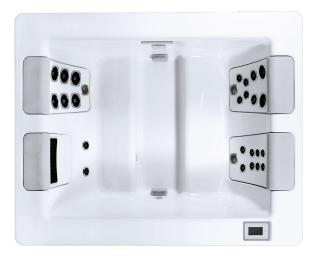

SEATS SIZE

WATER CAPACITY DRY WEIGHT FILLED WEIGHT JETPAKS® INDUSTRIAL JET PUMP FILTRATION PUMP STIL™ WATERFALL AURA™ LED LIGHTING CONTROL SYSTEM 6 7' 4" x 7' x 34" 2.24m x 2.13m x .86m 393 gal / 1488 L 661 lbs / 299 kg 5103 lbs / 2315 kg 3 1 1 5tandard Standard STIL Touch

### JETPAK THERAPY SYSTEM

Alleviate

SpinalHealth

Wellness

Pulsator

RainShower

SEATS SIZE WATER CAPACITY DRY WEIGHT FILLED WEIGHT JETPAKS® INDUSTRIAL JET PUMP FILTRATION PUMP STIL™ WATERFALL AURA™ LED LIGHTING CONTROL SYSTEM 4 7' 0" x 5' 8"x 31" 2.13m x 1.73m x .79m 206 gal / 455 L 455 lbs / 207 kg 1456 lbs / 3310 kg 3 1 1 5tandard Standard Standard STIL Touch