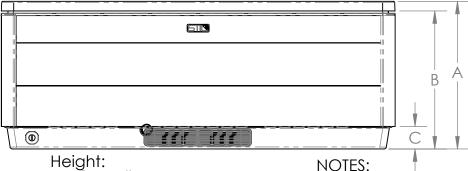

A - Överall 30.75" (78.1cm)

B - Ground to Bottom of Lip 28.75" (73.0 cm) C- Ground to Bottom of Cabinet 4.7" (12.0 cm)

DOOR ENTRY IS CENTERED ON THE FRONT OF THE SPA WITH THE FOLLOWING SPAN: 77.0" [195.6]