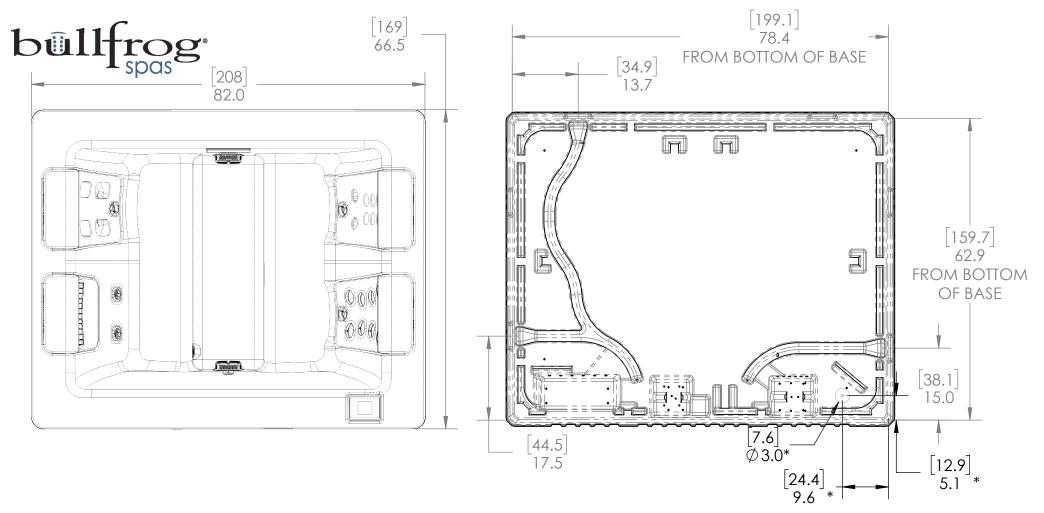

A - Överall 30.75" (78.1cm)

B - Ground to Bottom of Lip 28.75" (73.0 cm) C- Ground to Bottom of Cabinet 4.7" (12.0 cm)

DOOR ENTRY IS CENTERED ON THE FRONT OF THE SPA WITH THE FOLLOWING SPAN: 77.0" [195.6]

\*INTERNAL ELECTRICAL STUB-UP

## **EURO RATINGS/WIRING CONFIGURATIONS AVAILABLE:**

230 VAC, 50 Hz, 16A x 1 230 VAC, 50 Hz, 16A x 2 230 VAC, 50 Hz, 32 A 400 VAC, 50 Hz, 16 A x 3 (3 phase)

## **US RATINGS/WIRING CONFIGURATIONS AVAILABLE:**

120 VAC, 60Hz, 20 A 240 VAC, 60Hz, 30 A 240 VAC, 60Hz, 50 A

NOTE: RATINGS AMPERAGE IN BOLD TYPE ARE PREFERRED FULL FUNCTIONALITY SETUPS. OTHER SET-UPS MAY RESULT IN OPERATION LIMITATIONS. CONTACT YOUR DEALER FOR DETAILS.