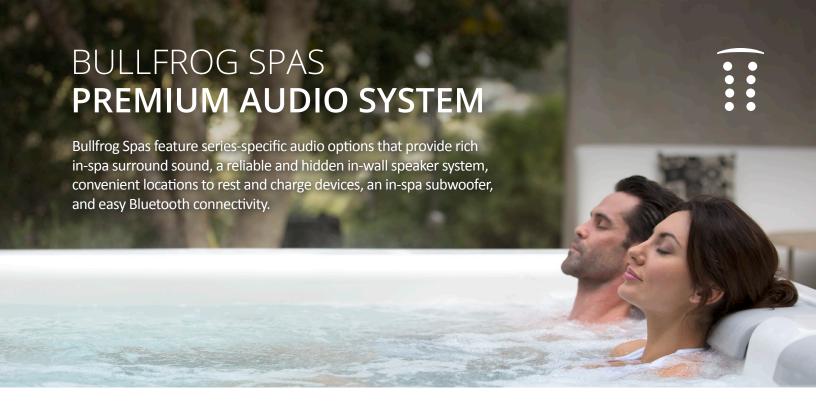

## A SURROUND SOUND EXPERIENCE YOU FEEL AS WELL AS HEAR...

Speaker mounted within spa shell

### CLEAN LOOK, RELIABILITY ENSURED

Custom-designed for Bullfrog Spas' unique construction, the system components are all hidden within the spa shell. This not only produces a cleaner look, but ensures reliability by eliminating component exposure to the elements and hot water environment of the spa.

## RICH, SMOOTH SOUND QUALITY

State-of-the-art transducer technology produces a smooth frequency response that minimizes volume adjustment of the bass, middle, or treble frequency ranges from the source. The Jetpod design helps to segregate transducer sound and eliminate cross collision of sound waves, resulting in a richer sound throughout the spa rather than in select seats only.