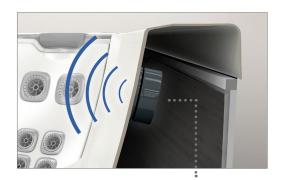

## RICH, SMOOTH SOUND QUALITY

State-of-the-art transducer technology produces a smooth frequency response that minimizes volume adjustment of the bass, middle, or treble frequency ranges from the source. The Jetpod design helps to segregate transducer sound and eliminate cross collision of sound waves, resulting in a richer sound throughout the spa rather than in select seats only.