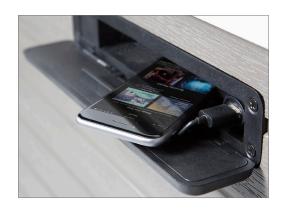

#### **BUILT-IN CONVENIENCE**

Dedicated and protected charging stations within the spa cabinet are available on A, R, and X Series spas so there's no more worry about battery drain while listening.