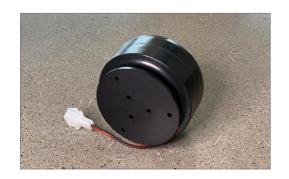

### **OPTIMAL SOUND CLARITY**

An integrated, in-spa subwoofer manages the higher acoustic energy levels and additional power requirements that occur at lower frequencies, optimizing bass harmonics and overall sound clarity.