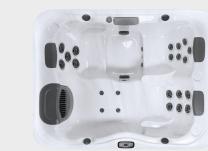

### INDUSTRIAL JET PUMPS

2 - 2.5 HP/4.8 BHP

| Charles II |                |               |
|------------|----------------|---------------|
|            | Seats          | 7             |
| 9          | Total Jets     | 44 (Standa    |
|            |                | 52 (Premie    |
|            | Water Capacity | 450 gal (170  |
|            | Dry Weight     | 778 lbs (353  |
|            | Fill Weight    | 5602 lbs (254 |