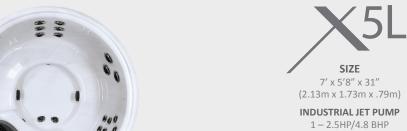

#### INDUSTRIAL JET PUMPS

2 - 2.5 HP/4.8 BHP

| Seats          | 8                  |
|----------------|--------------------|
| Total Jets     | 44 (Standard)      |
|                | 52 (Premier)       |
| Water Capacity | 486 gal (1840 L)   |
| Dry Weight     | 758 lbs (344 kg)   |
| Fill Weight    | 5860 lbs (2658 kg) |