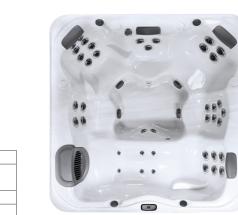

#### INDUSTRIAL JET PUMPS

2 - 2.5 HP/4.8 BHP

| Seats          | 8                  |
|----------------|--------------------|
| Total Jets     | 44 (Standard)      |
|                | 52 (Premier)       |
| Water Capacity | 486 gal (1840 L)   |
| Dry Weight     | 758 lbs (344 kg)   |
| Fill Weight    | 5860 lbs (2658 kg) |