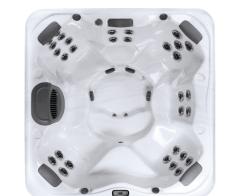

### INDUSTRIAL JET PUMPS

2 - 2.5 HP/4.8 BHP

| Charles II |                |               |
|------------|----------------|---------------|
|            | Seats          | 7             |
| 9          | Total Jets     | 44 (Standa    |
|            |                | 52 (Premie    |
|            | Water Capacity | 450 gal (170  |
|            | Dry Weight     | 778 lbs (353  |
|            | Fill Weight    | 5602 lbs (254 |