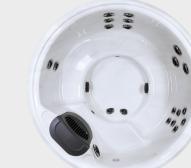

#### INDUSTRIAL JET PUMP 1-2.5HP/4.8 BHP

| Seats          | 5            |
|----------------|--------------|
| Total Jets     | 21 (Standa   |
|                | 21 (Prem     |
| Water Capacity | 291 gal (11  |
| Dry Weight     | 503 lbs (22  |
| Fill Weight    | 3639 lbs (16 |