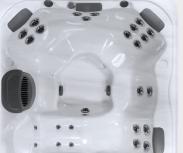

#### INDUSTRIAL JET PUMP 1-2.5 HP/4.8 BHP

| Seats          | 6                  |
|----------------|--------------------|
| Total Jets     | 30 (Standard)      |
|                | 34 (Premier)       |
| Water Capacity | 314 gal (1189 L)   |
| Dry Weight     | 575 lbs (261 kg)   |
| Fill Weight    | 4285 lhs (1944 kg) |