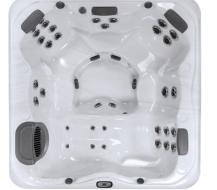

### INDUSTRIAL JET PUMP

2 - 2.5 HP/4.8 BHP

| ats           | 6                  |
|---------------|--------------------|
| tal Jets      | 38 (Standard)      |
|               | 46 (Premier)       |
| ater Capacity | 389 gal (1473 L)   |
| y Weight      | 680 lbs (308 kg)   |
| l Weight      | 4877 lbs (2212 kg) |