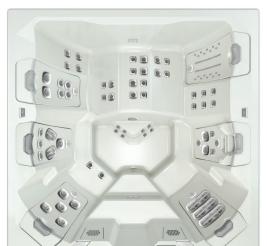

Specifications subject to change without notice ©2020 Bullfrog International, LC. All rights reserved

Bullfrog Spas are protected by multiple patents worldwide.

Therapy, space, and versatility with a distinctive couple's lounge

91" x 91" x 37" 2.79m x 2.39m x 0.96m

JetPaks – 6

Multi-Function Auxiliary Controls – 1

Dry Weight -455 lbs/206.4 kg

Filled Weight -3209 lbs/1455.6 kg

Water Capacity -

599 gal/2269 L

Therapy Pumps – 2