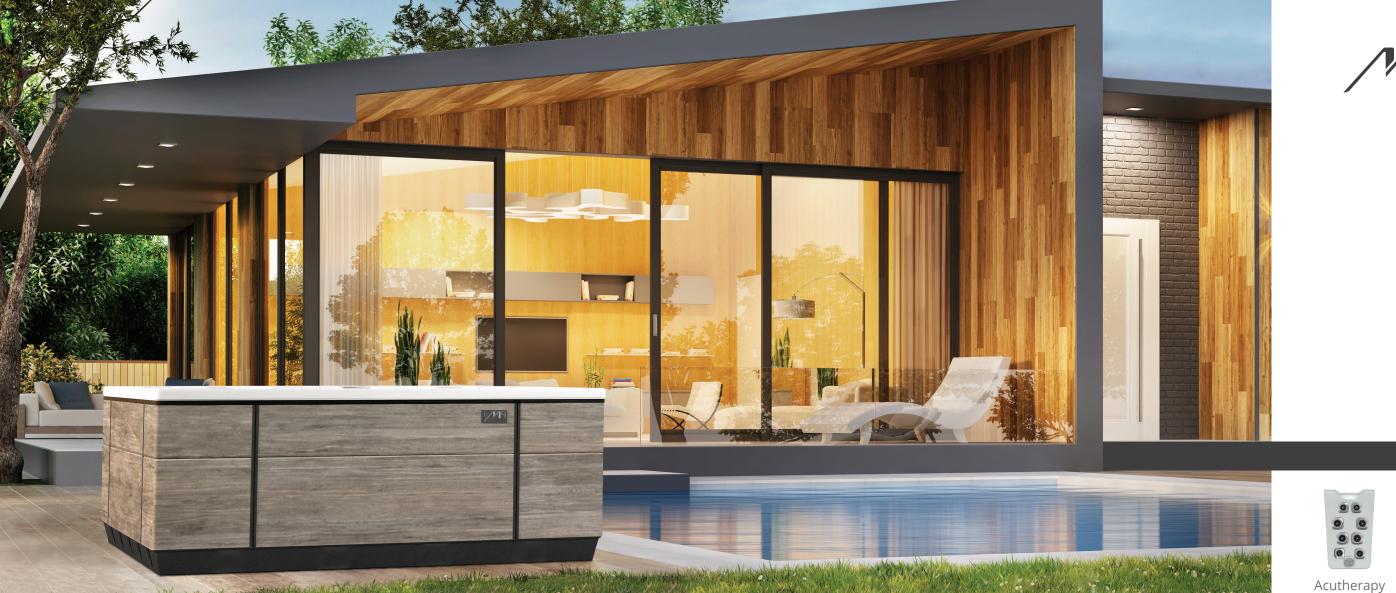

#### STUNNING AESTHETICS

Intended to be appreciated from both outside and in, M Series spas offer coordinated color profiles, contemporary finishes, tasteful lighting, and integrated trim packages that make this spa the centerpiece of a well designed home and backyard environment.