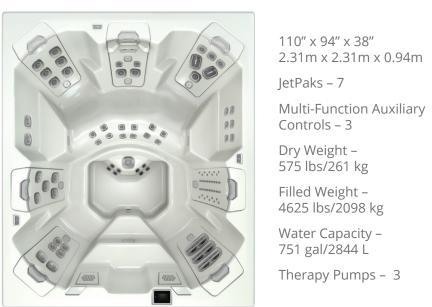

hes, tasteful lighting, and integrated trim packages that make this spa the centerpiece of a well designed home and backyard environment.





### TANDARD

- JetPak Therapy System™
- Multi-Function Auxiliary Controls
- Patio Performance™ Cover w/Smart Sensors
- Cover Lift
- Simplicity<sup>®</sup> Filtration System
- Dedicated Filtration Pump
- EOS O3<sup>™</sup> Ozone System
- Adjustable Headrests

#### **OPTIONS**

MODEL FEATURES

- M Series Audio System
- SwimDek™ Surface Package
- M Series Step
- CloudControl 2<sup>™</sup> w/Cover Alert Functionality
- FROG® @ease® for Bullfrog Spas (USA only)



www.bullfrogspas.com

Specifications subject to change without notice ©2020 Bullfrog International, LC. All rights reserved

Bullfrog Spas are protected by multiple patents worldwide.















Therapy, space, and versatility with a distinctive couple's lounge





94" x 94" x 38" 2.39m x 2.39m x 0.96m

JetPaks – 6

Multi-Function Auxiliary Controls - 2

Dry Weight -455 lbs/206.4 kg

Filled Weight -

3126 lbs/1418 kg

Water Capacity -625 gal/2367 L

Therapy Pumps - 3



91" x 91" x 37" 2.79m x 2.39m x 0.96m

JetPaks – 6

Multi-Function Auxiliary Controls – 1

Dry Weight -455 lbs/206.4 kg

Filled Weight -3209 lbs/1455.6 kg

Water Capacity -

599 gal/2269 L

Therapy Pumps – 2

# JETPAKS<sup>®</sup>





























Trio



Lumbar