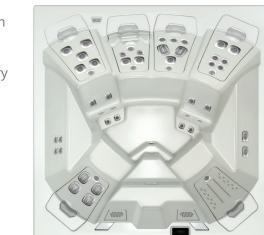

#### UNMATCHED VERSATILITY

With personalized JetPaks, convenient and therapy-equipped elevated seats, and premium therapy seats, M Series features first-of-their-kind seating layouts that can be enjoyed in many ways by people of all sizes. In short, M Series provides the most comfortable, therapeutic, and social engaging spa experience available.

### TANDARD

- JetPak Therapy System™
- Multi-Function Auxiliary Controls
- Patio Performance™ Cover w/Smart Sensors
- Cover Lift
- Simplicity<sup>®</sup> Filtration System
- Dedicated Filtration Pump
- EOS O3<sup>™</sup> Ozone System
- Adjustable Headrests