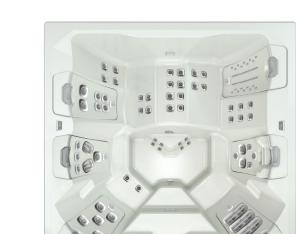

Specifications subject to change without notice ©2020 Bullfrog International, LC. All rights reserved

Bullfrog Spas are protected by multiple patents worldwide.

Therapy, space, and versatility with a distinctive couple's lounge

94" x 94" x 38" 2.39m x 2.39m x 0.96m

JetPaks – 6

Multi-Function Auxiliary Controls - 2

Dry Weight -455 lbs/206.4 kg

Filled Weight -

3126 lbs/1418 kg

Water Capacity -625 gal/2367 L

Therapy Pumps - 3