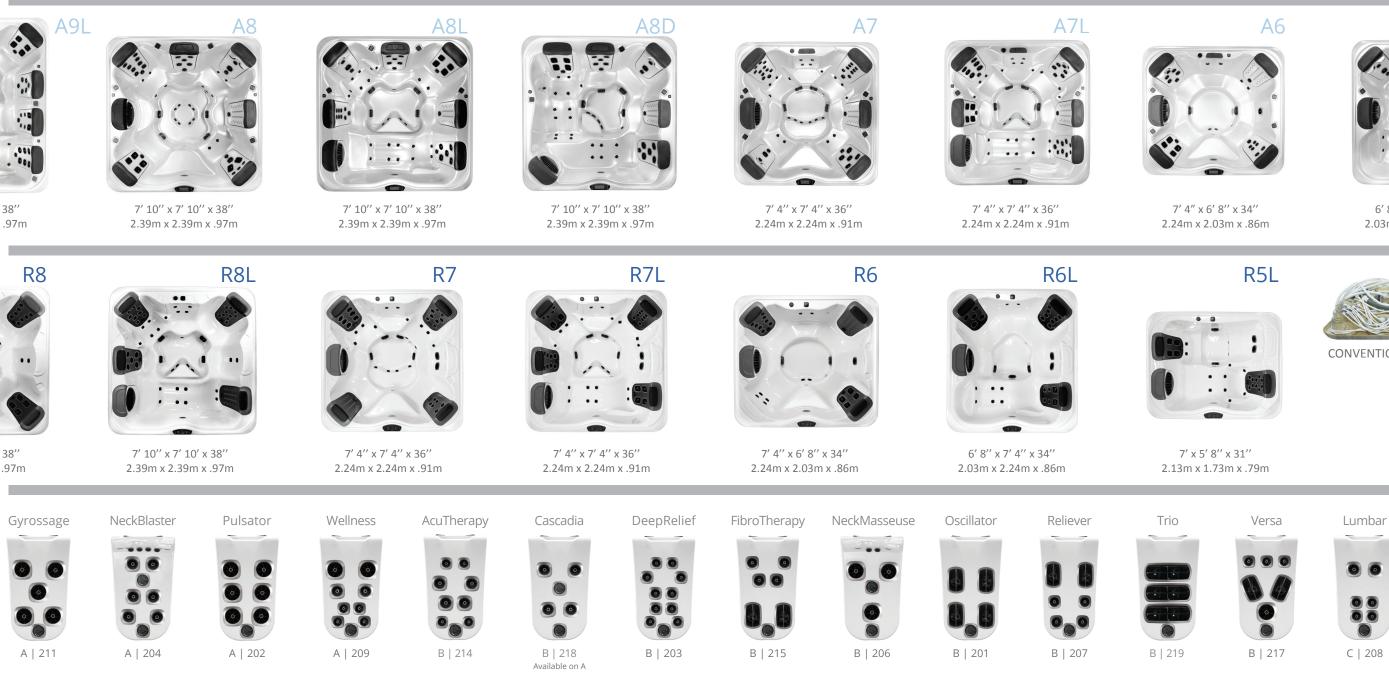

### A5L

7′ x 5′ 8′′ x 31′′ 2.13m x 1.73m x .79m ALL A & R SERIES BULLFROG SPAS REQUIRE 240V-30/50A ELECTRICAL CONNECTIONS. A5L & R5L ALSO AVAILABLE WITH 120V-15A OPTION.

R SERIES SHOWN WITH STANDARD MATTE BLACK JETPAKS.

OPTIONAL SECOND PUMP UPGRADE ON A6 & A6L COMES WITH ADDITIONAL JETS.

Spinalssage

C | 210